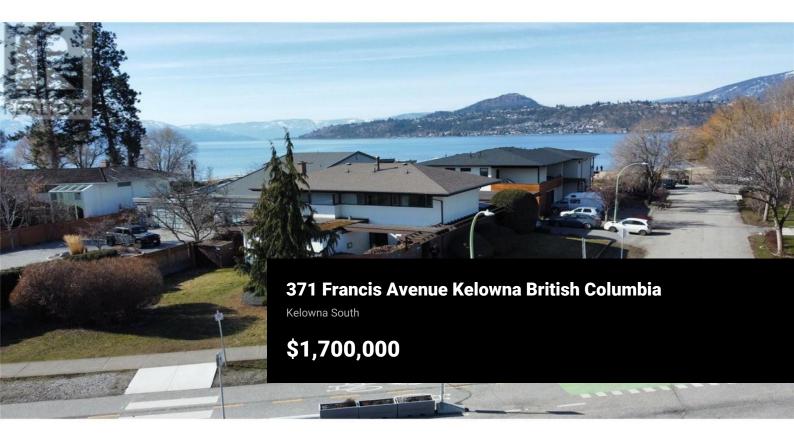

Welcome to a stunning example of mid-century modern architecture, capturing the essence of timeless design and contemporary living. This architectural gem, influenced by the iconic style of visionaries like Frank Lloyd Wright, offers a unique blend of sophistication and functionality. Original owner home - the home has never been offered for sale. Clean lines and distinctive silhouette of this home, featuring a low-pitched roof and overhanging eaves that create a striking profile. Expansive windows invite an abundance of natural light. Beach Proximity- The beach just a few steps away. Whether it's a morning stroll, a family picnic, or a sunset rendezvous. Convenient Lifestyle- This home is strategically located near schools, hospitals, parks, shopping, and restaurants.. Say goodbye to long commutes and embrace a lifestyle where everything you need is within reach. Bike and Walk Friendly Neighborhood- Explore the charm of your surroundings on foot or by bike, as the neighborhood is designed for an active and eco-friendly lifestyle. Discover local parks, trails, and hidden gems just waiting to be explored. Developer or Single Family property. The new MF1 zoning allows for up to six units and three storeys - 11 meters tall. (id:6769)