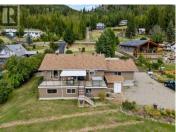

## **3712 Parri Road Sorrento British Columbia** Tappen / Sunnybrae

61

\$819,900

Enjoy Country living at beautiful White Lake and the convenience of being less than half hour to the amenities of Salmon Arm! Situated on 1 Acre with an incredible lake view and a nice large partly covered and open sundeck to enjoy it! This could make a great family home and could also be an excellent retirement home with 3 bedrooms on the main floor, main floor laundry and a 2 bedroom suite down for the inlaws! The basement has a separate entrance and second laundry room. There is a double attached garage, along with a carport and a nice bright workshop space below the sundeck. A couple updates to mention include a Heat Pump in 2021 and new asphalt driveway in 2024. Affordable utilities with the current Hydro equal payments of \$90p/m and gas of \$125p/m. Hurry up and get into nature, enjoy the lifestyle that White lake offers, fishing, hiking, backroads! Call your agent to book a private viewing today. (id:6769)