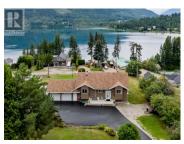

## **3712 Parri Road Sorrento British Columbia** Tappen / Sunnybrae

61

\$819,900

Enjoy Country living at beautiful White Lake and the convenience of being less than half hour to the amenities of Salmon Arm! Situated on 1 Acre with an incredible lake view and a nice large partly covered and open sundeck to enjoy it! This could make a great family home and could also be an excellent retirement home with 3 bedrooms on the main floor, main floor laundry and a 2 bedroom suite down for the inlaws! The basement has a separate entrance and second laundry room. There is a double attached garage, along with a carport and a nice bright workshop space below the sundeck. A couple updates to mention include a Heat Pump in 2021 and new asphalt driveway in 2024. Affordable utilities with the current Hydro equal payments of \$90p/m and gas of \$125p/m. Hurry up and get into nature, enjoy the lifestyle that White lake offers, fishing, hiking, backroads! Call your agent to book a private viewing today. (id:6769)