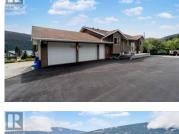

## **3712 Parri Road Sorrento British Columbia** Tappen / Sunnybrae

61

\$819,900

Enjoy Country living at beautiful White Lake and the convenience of being less than half hour to the amenities of Salmon Arm! Situated on 1 Acre with an incredible lake view and a nice large partly covered and open sundeck to enjoy it! This could make a great family home and could also be an excellent retirement home with 3 bedrooms on the main floor, main floor laundry and a 2 bedroom suite down for the inlaws! The basement has a separate entrance and second laundry room. There is a double attached garage, along with a carport and a nice bright workshop space below the sundeck. A couple updates to mention include a Heat Pump in 2021 and new asphalt driveway in 2024. Affordable utilities with the current Hydro equal payments of \$90p/m and gas of \$125p/m. Hurry up and get into nature, enjoy the lifestyle that White lake offers, fishing, hiking, backroads! Call your agent to book a private viewing today. (id:6769)