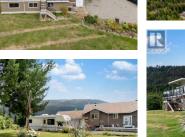

## **3712 Parri Road Sorrento British Columbia** Tappen / Sunnybrae

61

\$819,900

Enjoy Country living at beautiful White Lake and the convenience of being less than half hour to the amenities of Salmon Arm! Situated on 1 Acre with an incredible lake view and a nice large partly covered and open sundeck to enjoy it! This could make a great family home and could also be an excellent retirement home with 3 bedrooms on the main floor, main floor laundry and a 2 bedroom suite down for the inlaws! The basement has a separate entrance and second laundry room. There is a double attached garage, along with a carport and a nice bright workshop space below the sundeck. A couple updates to mention include a Heat Pump in 2021 and new asphalt driveway in 2024. Affordable utilities with the current Hydro equal payments of \$90p/m and gas of \$125p/m. Hurry up and get into nature, enjoy the lifestyle that White lake offers, fishing, hiking, backroads! Call your agent to book a private viewing today. (id:6769)