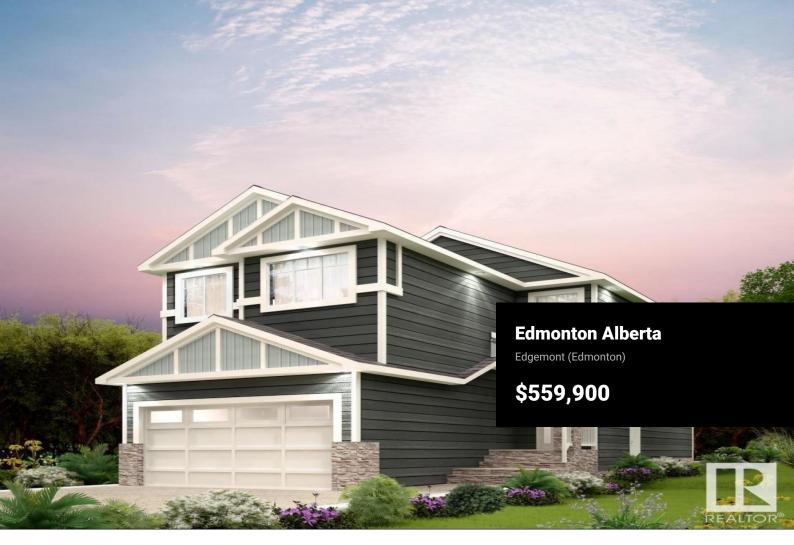

including the beautiful Wedgewood Creek Ravine. Nearby recreation centers like Terwillegar Community Recreation Centre and others offer various activities, and you can also explore attractions like golf courses, the Edmonton Corn Maze, and the University of Alberta Botanical Gardens. The Brattle-Z home features 3 bedrooms, 2.5 bathrooms and an expansive walk-in closet in the master bedroom. Enjoy extra living space on the main floor with the laundry room on the second floor. The 9-foot ceilings on the main floor and quartz countertops throughout blends style and functionality for your family to build endless memories. \*\*PLEASE NOTE\*\* PICTURES ARE OF SIMILAR HOME; ACTUAL HOME, PLANS, FIXTURES, AND FINISHES MAY VARY AND ARE SUBJECT TO AVAILABILITY/CHANGES WITHOUT NOTICE. (id:6769)