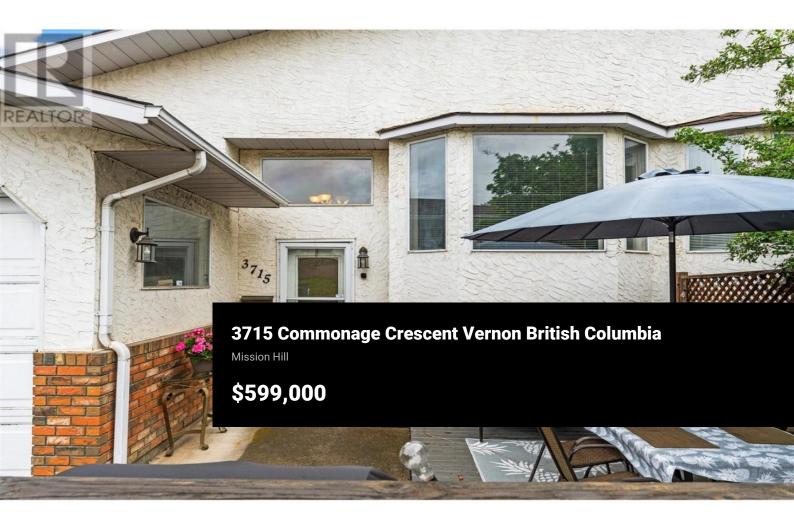

Investors, growing families and first time home buyers... This 3 bdrm, 2 bath NON-strata 1/2 duplex in fantastic Upper Mission Hill location has 2 bdrms up plus spacious lower level 1 bdrm + den suite. Suite has private entrance, lots of parking and great set up for shared laundry. Home has lots of storage, offstreet parking for 6+ cars/RV/Boat- PLUS single car GARAGE (with storage mezzanine) as well as detached shed/workshop. Private and low maintenance out door space. Super location close to transit, city amenities and highway access. This great package priced to sell! NO Strata fees! (id:6769)