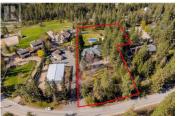

LIVING LARGE ON LUXMOORE! Welcome to your dream lifestyle on this picture-perfect 2-acre estate in sought-after South East Kelowna! This sprawling custom walkout rancher is nestled in nature's serenity, offering peace, privacy, and room to roam -- ideal for families or retirees seeking an escape from the city hustle. Dive into summer fun with your very own inground pool, and entertain effortlessly with a massive deck and covered lower patio. Inside, you'll find timeless oak cabinetry, an open-concept living room & kitchen, formal dining room, and abundant natural light pouring through oversized windows. Boasting 3 spacious bedrooms on the main, including a huge primary suite with 4-piece ensuite, plus a home office and main-floor laundry -- this home has it all. The lower level offers two generous family rooms, tons of storage, and a second office or flex space. Upgrades include a newer furnace & A/C in 2022, fresh carpets upstairs, brought in gas line, and new water line to the house. Outside, the possibilities are endless -- plant a vineyard, start a hobby farm, or build your dream shop! This unbeatable location offers biking, wine touring, horseback riding, skiing, Myra Bellevue Park, Mission Creek, Little White and more right at your doorstep. Embrace the lifestyle South East Kelowna is famous for -- where every day feels like a getaway! (id:6769)