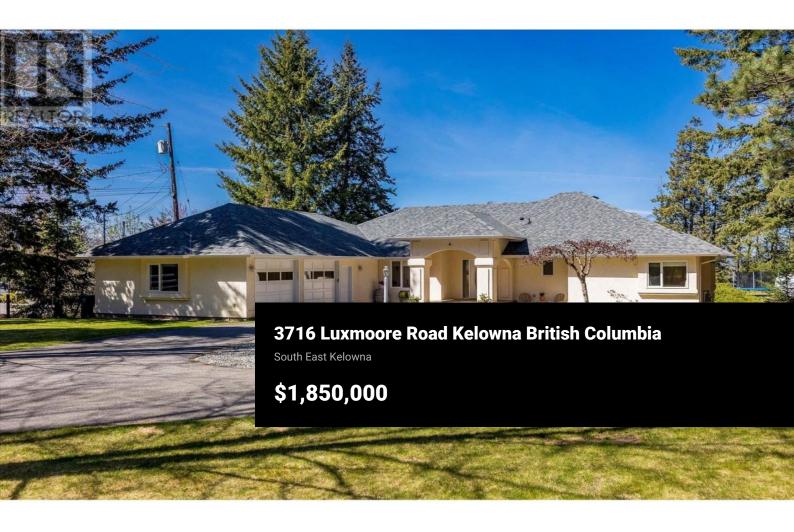

LIVING LARGE ON LUXMOORE! Welcome to your dream lifestyle on this picture-perfect 2-acre estate in sought-after South East Kelowna! This sprawling custom walkout rancher is nestled in nature's serenity, offering peace, privacy, and room to roam -- ideal for families or retirees seeking an escape from the city hustle. Dive into summer fun with your very own inground pool, and entertain effortlessly with a massive deck and covered lower patio. Inside, you'll find timeless oak cabinetry, an open-concept living room & kitchen, formal dining room, and abundant natural light pouring through oversized windows. Boasting 3 spacious bedrooms on the main, including a huge primary suite with 4-piece ensuite, plus a home office and main-floor laundry -- this home has it all. The lower level offers two generous family rooms, tons of storage, and a second office or flex space. Upgrades include a newer furnace & A/C in 2022, fresh carpets upstairs, brought in gas line, and new water line to the house. Outside, the possibilities are endless -- plant a vineyard, start a hobby farm, or build your dream shop! This unbeatable location offers biking, wine touring, horseback riding, skiing, Myra Bellevue Park, Mission Creek, Little White and more right at your doorstep. Embrace the lifestyle South East Kelowna is famous for -- where every day feels like a getaway! (id:6769)