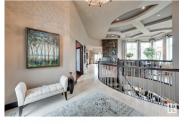

Custom built Walkout Bungalow on an exceptional private Ravine lot. High end finishes throughout, shows pristine & landscaped to perfection. Oversized heated quad garage w/bathrm, pet shower, 220V & will accommodate car lifts. Grand foyer welcomes you through an open floorplan w/12' ceilings, travertine & hand scraped walnut flooring.180 ravine views w/custom angled design. Great room offers ample natural light from floor to ceiling windows, beautiful ceiling detail, marble 3sided fireplace & overlooks stunning yard. Chef's kitchen complete w/upgraded appliances, plenty of prep counters, storage & designer details throughout. Dining room comfortably seats 10, 2nd living area doubles as a 4 season sunroom. Primary bedroom will accommodate most furnishing arrangements. Spa ensuite & dressing area. Den & oversized loft for add'l flex rooms. Impressive walkout level is designed for entertaining. Golf simulator, dual recreational seating areas & wet bar. 2 guest bedrms & 4pc bathrm. See add'l feature sheets. (id:6769)