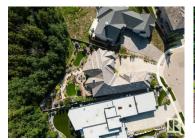

Custom built Walkout Bungalow on an exceptional private Ravine lot. High end finishes throughout, shows pristine & landscaped to perfection. Oversized heated quad garage w/bathrm, pet shower, 220V & will accommodate car lifts. Grand foyer welcomes you through an open floorplan w/12' ceilings, travertine & hand scraped walnut flooring.180 ravine views w/custom angled design. Great room offers ample natural light from floor to ceiling windows, beautiful ceiling detail, marble 3sided fireplace & overlooks stunning yard. Chef's kitchen complete w/upgraded appliances, plenty of prep counters, storage & designer details throughout. Dining room comfortably seats 10, 2nd living area doubles as a 4 season sunroom. Primary bedroom will accommodate most furnishing arrangements. Spa ensuite & dressing area. Den & oversized loft for add'l flex rooms. Impressive walkout level is designed for entertaining. Golf simulator, dual recreational seating areas & wet bar. 2 guest bedrms & 4pc bathrm. See add'l feature sheets. (id:6769)