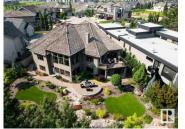

Custom built Walkout Bungalow on an exceptional private Ravine lot. High end finishes throughout, shows pristine & landscaped to perfection. Oversized heated quad garage w/bathrm, pet shower, 220V & will accommodate car lifts. Grand foyer welcomes you through an open floorplan w/12' ceilings, travertine & hand scraped walnut flooring.180 ravine views w/custom angled design. Great room offers ample natural light from floor to ceiling windows, beautiful ceiling detail, marble 3sided fireplace & overlooks stunning yard. Chef's kitchen complete w/upgraded appliances, plenty of prep counters, storage & designer details throughout. Dining room comfortably seats 10, 2nd living area doubles as a 4 season sunroom. Primary bedroom will accommodate most furnishing arrangements. Spa ensuite & dressing area. Den & oversized loft for add'l flex rooms. Impressive walkout level is designed for entertaining. Golf simulator, dual recreational seating areas & wet bar. 2 guest bedrms & 4pc bathrm. See add'l feature sheets. (id:6769)