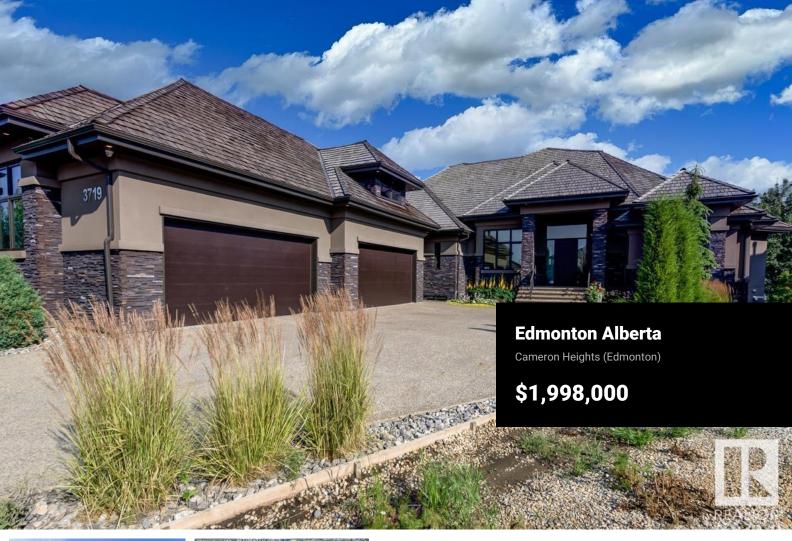

Custom built Walkout Bungalow on an exceptional private Ravine lot. High end finishes throughout, shows pristine & landscaped to perfection. Oversized heated quad garage w/bathrm, pet shower, 220V & will accommodate car lifts. Grand foyer welcomes you through an open floorplan w/12' ceilings, travertine & hand scraped walnut flooring.180 ravine views w/custom angled design. Great room offers ample natural light from floor to ceiling windows, beautiful ceiling detail, marble 3sided fireplace & overlooks stunning yard. Chef's kitchen complete w/upgraded appliances, plenty of prep counters, storage & designer details throughout. Dining room comfortably seats 10, 2nd living area doubles as a 4 season sunroom. Primary bedroom will accommodate most furnishing arrangements. Spa ensuite & dressing area. Den & oversized loft for add'l flex rooms. Impressive walkout level is designed for entertaining. Golf simulator, dual recreational seating areas & wet bar. 2 guest bedrms & 4pc bathrm. See add'l feature sheets. (id:6769)