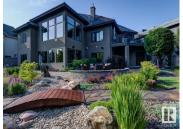

Custom built Walkout Bungalow on an exceptional private Ravine lot. High end finishes throughout, shows pristine & landscaped to perfection. Oversized heated quad garage w/bathrm, pet shower, 220V & will accommodate car lifts. Grand foyer welcomes you through an open floorplan w/12' ceilings, travertine & hand scraped walnut flooring.180 ravine views w/custom angled design. Great room offers ample natural light from floor to ceiling windows, beautiful ceiling detail, marble 3sided fireplace & overlooks stunning yard. Chef's kitchen complete w/upgraded appliances, plenty of prep counters, storage & designer details throughout. Dining room comfortably seats 10, 2nd living area doubles as a 4 season sunroom. Primary bedroom will accommodate most furnishing arrangements. Spa ensuite & dressing area. Den & oversized loft for add'l flex rooms. Impressive walkout level is designed for entertaining. Golf simulator, dual recreational seating areas & wet bar. 2 guest bedrms & 4pc bathrm. See add'l feature sheets. (id:6769)