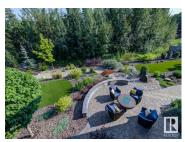

Custom built Walkout Bungalow on an exceptional private Ravine lot. High end finishes throughout, shows pristine & landscaped to perfection. Oversized heated quad garage w/bathrm, pet shower, 220V & will accommodate car lifts. Grand foyer welcomes you through an open floorplan w/12' ceilings, travertine & hand scraped walnut flooring.180 ravine views w/custom angled design. Great room offers ample natural light from floor to ceiling windows, beautiful ceiling detail, marble 3sided fireplace & overlooks stunning yard. Chef's kitchen complete w/upgraded appliances, plenty of prep counters, storage & designer details throughout. Dining room comfortably seats 10, 2nd living area doubles as a 4 season sunroom. Primary bedroom will accommodate most furnishing arrangements. Spa ensuite & dressing area. Den & oversized loft for add'l flex rooms. Impressive walkout level is designed for entertaining. Golf simulator, dual recreational seating areas & wet bar. 2 guest bedrms & 4pc bathrm. See add'l feature sheets. (id:6769)