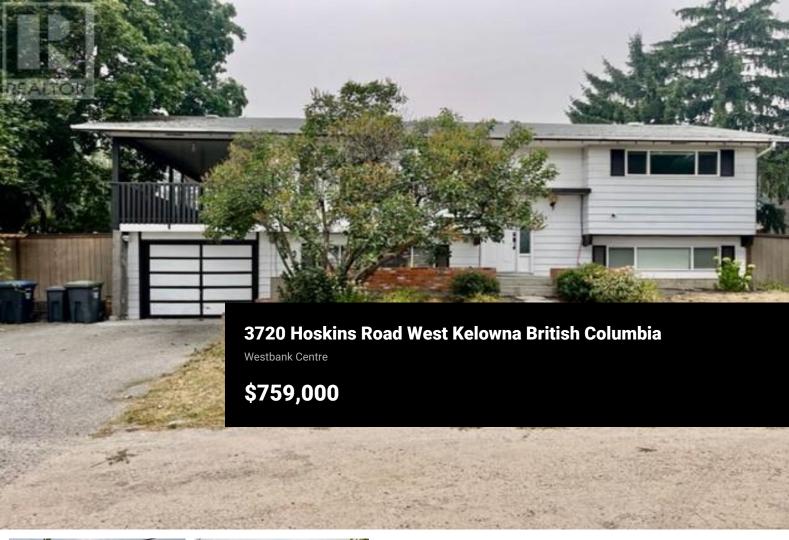

This prime corner lot in a central location makes it a great holding property that is ideal for future development. City OCP WUC-MUC (multi-use corridor). It is within walking distance of restaurants, shopping, amenities, coffee shops, grocery stores, and more. All measurements are approximate only; please verify if important. RE/MAX Kelowna and Derek Martin PERSONAL REAL ESTATE CORPORATION make no warranties or representations, expressed or implied, with regard to the correctness, accuracy, and/or reliability of the data supplied. Information that is important to the Buyer should be verified by the Buyer. MLS and website data are for general information only. (id:6769)