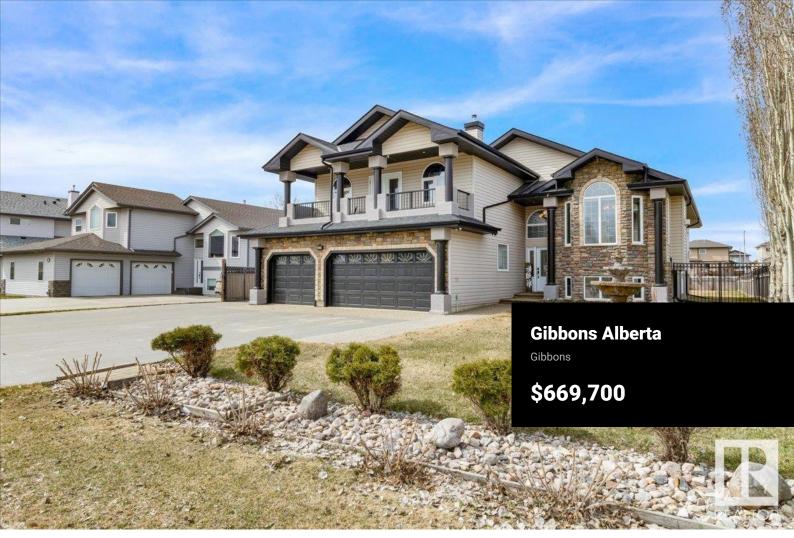

Executive custom bi-level with triple garage featuring radiant heat, epoxy flooring, and hot/cold water hookups. Inside offers 4 bedrooms plus a theatre room, air conditioning, and in-floor heat in the basement. The chef's kitchen is a dream with a double wall oven and built-in china cabinet. The spacious primary suite includes a balcony to enjoy the sunrise with your morning coffee. Recent upgrades include new shingles and a hot water tank. The fenced yard offers privacy and space for outdoor enjoyment. This home combines highend finishes, comfort, and functionality in every detail. (id:6769)