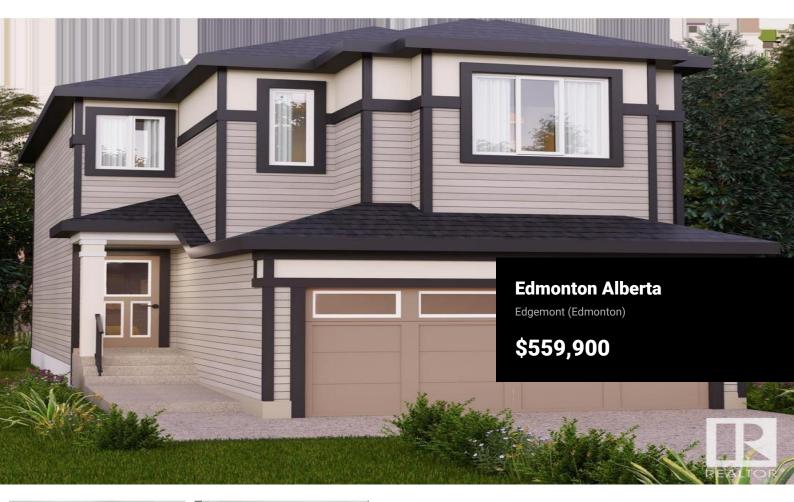

RE/MAX Kelowna 100-1553 Harvey Avenue Kelowna, BC, Canada

Ellis Greens is surrounded by community playgrounds, parks, and trails, including the beautiful Wedgewood Creek Ravine. Nearby recreation centers like Terwillegar Community Recreation Centre and others offer various activities, and you can also explore attractions like golf courses, the Edmonton Corn Maze, and the UofA Botanical Gardens. This single-family home, The Otis-24' is built with your growing family in mind. It features 3 bedrooms, 2.5 bathrooms and an expansive walk-in closet in the primary bedroom. Enjoy extra living space on the main floor with the laundry room on the second floor. The 9' ceilings on the main floor, (w/ an 18' open to below concept in the living room), and quartz countertops throughout blends style and functionality for your family to build endless memories. Side entrance included. \*\*PLEASE NOTE\*\* PICTURES ARE OF SIMILARHOME; ACTUAL HOME, PLANS, FIXTURES, AND FINISHES MAY VARY AND ARE SUBJECT TO AVAILABILITY/CHANGES WITHOUT NOTICE. COMPLETION ESTIMATED MARJUN 2025\*\* (id:6769)