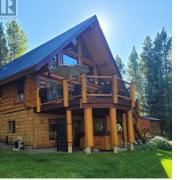

For more information, please click Brochure button. Quick Possession Available! Welcome to 3729 Ridgemont Drive, a stunning custom log home nestled on a private 1-acre lot in the peaceful community of Lac Le Jeune, BC. Surrounded by nature and backing onto crown land with direct access to the Gus Johnson Trail and the lake, this home offers a truly unique outdoor lifestyle. Designed for year-round comfort in high-elevation climates, it features a durable metal roof, SIPS roof panels, ICF foundation, HRV system, a Pacific Energy wood stove, and two electric forced-air furnaces. The open-concept layout offers a warm and inviting living space with large windows that frame forest views and welcome in natural light. The home includes three bedrooms, three bathrooms, an office, and a versatile flex room. The lower level boasts a fully self-contained unregistered suite with its own entrance, kitchen, and separate furnace--ideal for extended family or guests. Outside, enjoy the hot tub or gather around the fire pit in the fully fenced backyard. Additional highlights include a 10x10 storage shed, 200-amp service with potential for a future shop or garage, and recent upgrades to the community water system. Located just minutes from the world-class Stake Lake cross-country ski trails and Lac Le Jeune Resort, this property is also on a school bus route and benefits from a fire mitigati...