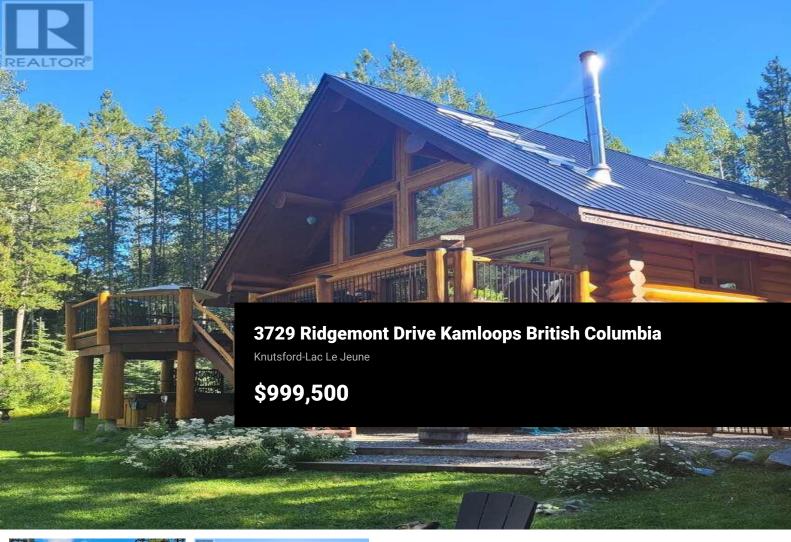

For more information, please click Brochure button. Quick Possession Available! Welcome to 3729 Ridgemont Drive, a stunning custom log home nestled on a private 1-acre lot in the peaceful community of Lac Le Jeune, BC. Surrounded by nature and backing onto crown land with direct access to the Gus Johnson Trail and the lake, this home offers a truly unique outdoor lifestyle. Designed for year-round comfort in high-elevation climates, it features a durable metal roof, SIPS roof panels, ICF foundation, HRV system, a Pacific Energy wood stove, and two electric forced-air furnaces. The open-concept layout offers a warm and inviting living space with large windows that frame forest views and welcome in natural light. The home includes three bedrooms, three bathrooms, an office, and a versatile flex room. The lower level boasts a fully self-contained unregistered suite with its own entrance, kitchen, and separate furnace--ideal for extended family or guests. Outside, enjoy the hot tub or gather around the fire pit in the fully fenced backyard. Additional highlights include a 10x10 storage shed, 200-amp service with potential for a future shop or garage, and recent upgrades to the community water system. Located just minutes from the world-class Stake Lake cross-country ski trails and Lac Le Jeune Resort, this property is also on a school bus route and benefits from a fire mitigati...