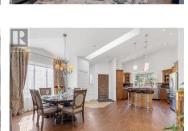

## \$1,349,000

RE/MAX Kelowna 100-1553 Harvey Avenue

Kelowna, BC,

Canada

Exceptional 6-Bed, 4-Bath Custom Home with Legal Suite in Kettle Valley Nestled in a quiet cul-de-sac in the highly desirable Kettle Valley neighborhood, this exquisite 3,129 sq. ft. custom-built home combines timeless design, modern amenities, and versatile living spaces. Featuring a legal 3-bedroom suite, expansive double garage, and ample parking, this property is a rare gem in one of Kelowna's most coveted communities. The main floor boasts a bright, open-concept layout with soaring vaulted ceilings and large windows that capture sweeping views of the lake and surrounding mountains. The gourmet kitchen is a true highlight, offering a gas range, a central island, and custom cabinetry, all seamlessly flowing into the spacious living and dining areas. Sliding doors from the dining room lead to a generous covered wraparound balcony, complete with a gas hook-up--perfect for year-round outdoor entertaining. The master retreat is a serene sanctuary, featuring a king-sized bedroom, a walk-in closet, and ensuite with a luxurious separate shower. Two additional well-appointed bedrooms, a full bathroom, and a convenient laundry space complete the main floor. Downstairs, the fully self-contained 3-bedroom suite offers the ideal space for extended family, guests, or rental income. With its own entrance, the suite features a spacious living room, a separate dining area, and a private...