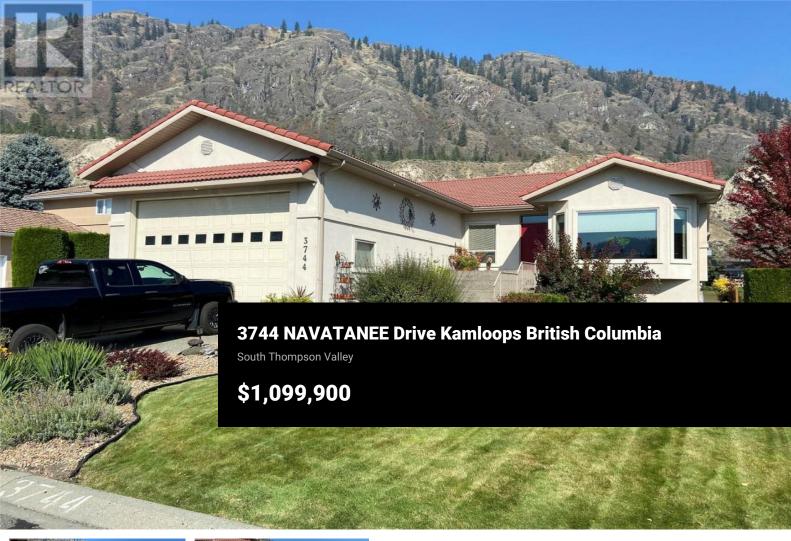

Experience the perfect blend of luxury and leisure at 3744 Navatanee Drive, a beautifully designed rancher nestled in the heart of Rivershore Estates. This 3,800 sq ft home offers an unparalleled lifestyle, set against the breathtaking backdrop of Rivershore Golf Course. Imagine waking up to serene fairway views, enjoying a morning coffee on your expansive covered deck, and stepping out for a round of golf just moments from your door. Inside, the home is equally impressive, featuring an open-concept design with soaring vaulted ceilings, a cozy gas fireplace, and large windows that flood the space with natural light. The gourmet kitchen flows effortlessly into the dining and living areas, creating the perfect atmosphere for entertaining. The primary suite is a private retreat with a spa-like ensuite and walk-in closet, while the lower level offers a spacious family room with a wet bar, additional bedrooms, and ample storage. An oversized garage with a 12-foot door and extra space for a golf cart or ATV adds convenience. Living in this sought-after golf course community means access to peaceful surroundings, stunning views, and a relaxed lifestyle just 20 minutes from Kamloops. With a low bareland strata fee of \$275 month, this is your chance to embrace the beauty of golf course living in a home that truly has it all. (id:6769)