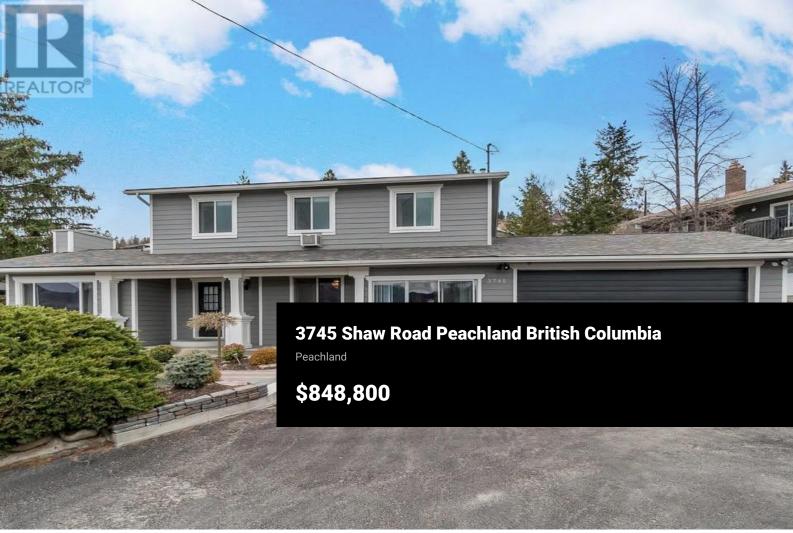

This PRISTINE bilevel is located in a quiet, beautiful neighbourhood in peachland overlooking 180 degree Okanagan Lake and mountains! Main level features large windows to showcase the amazing views, formal dining room, living room with a functional gas fireplace!It's only 10 minutes to west kelowna! Wonderful curb appeal flowing from the recently updated exterior to the private patio and gazebo. Functional home featuring 5 large bedrooms or 4 bedrooms and an office,or 4 bedroom with one bedroom suite, as well as 4 bathrooms. (id:6769)