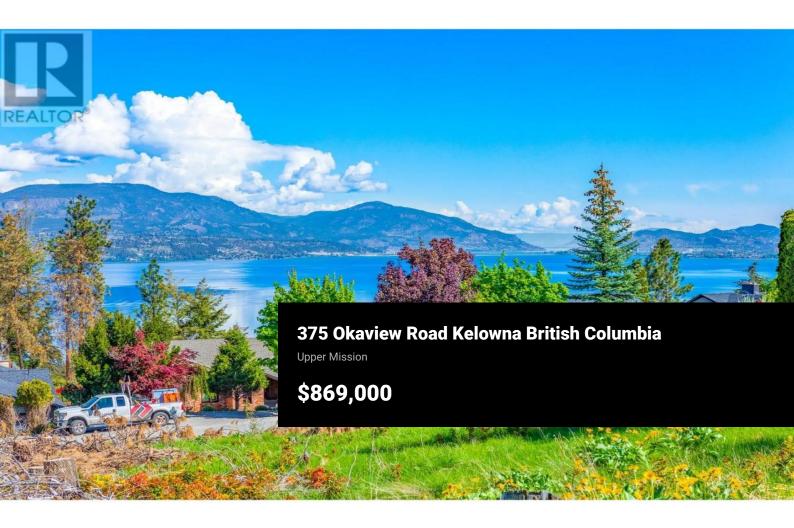

Beautiful Lakeview Lot located in the sought-after Upper Mission neighborhood. This 0.26-acre lot (11,325 square feet) is ideal for a custombuilt home. With no required building timeframe and no obligation to use a specific builder, you have complete flexibility. All essential services are already at the lot line, making this property ready for development. The gently sloping terrain is perfectly suited for a walk-up rancher design, offering ample space for a pool, additional parking, and outdoor entertainment areas. Conceptual drawings for this lot are attached to this listing to help you visualize your dream home on this stunning lot. The lot is conveniently close to Summer Hill and Cedar Creek Wineries, Okanagan Lake, schools, shopping centers, walking trails, and numerous other amenities. Conceptual drawings for this lot are attached to this listing to help you visualize your dream home on this stunning lot!!!! (id:6769)