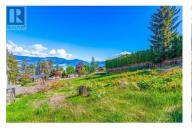

Beautiful Lakeview Lot located in the sought-after Upper Mission neighborhood. This 0.26-acre lot (11,325 square feet) is ideal for a custombuilt home. With no required building timeframe and no obligation to use a specific builder, you have complete flexibility. All essential services are already at the lot line, making this property ready for development. The gently sloping terrain is perfectly suited for a walk-up rancher design, offering ample space for a pool, additional parking, and outdoor entertainment areas. Conceptual drawings for this lot are attached to this listing to help you visualize your dream home on this stunning lot. The lot is conveniently close to Summer Hill and Cedar Creek Wineries, Okanagan Lake, schools, shopping centers, walking trails, and numerous other amenities. Conceptual drawings for this lot are attached to this listing to help you visualize your dream home on this stunning lot!!!! (id:6769)