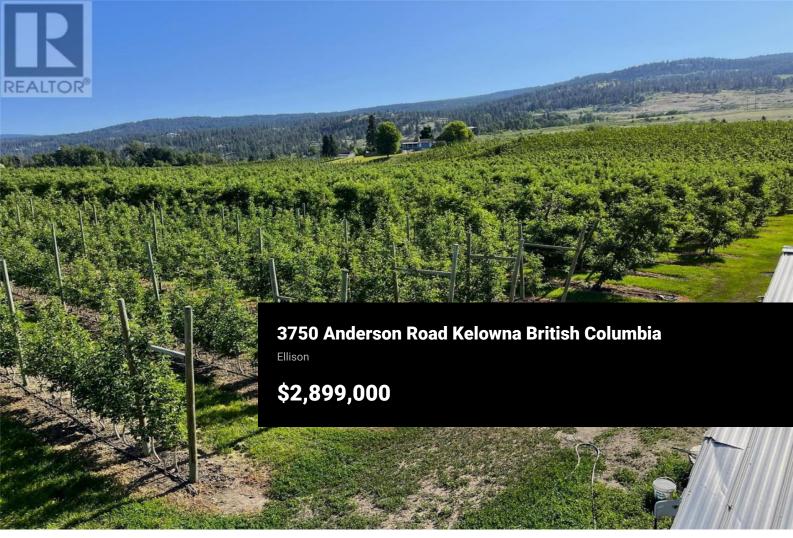

Productive modern high density apple orchard (5 acres of Gala, 3.5 acres of Ambrosia and approx 1 acre of Honeycrisp) on 10 ALR acres in sought after Ellison near Kelowna's international airport, Sunset Ranch golf course and just minutes from all of Kelowna's many amenities. Well cared for with some new planting, orchards in this area are highly desirable. Charming character home with three bedrooms and two bathrooms and nearly 2000 sf framed by mature trees. Property can accommodate a carriage house according to ALR guidelines, perhaps an opportunity to convert existing home to a carriage house by reducing size. Beautiful views and a quiet pastoral setting make this a wonderful location to live and work. Large triple detached workshop to accommodate vehicles and equipment. Please view the iGuide tour and then call us to book your private tour of this exceptional opportunity. (id:6769)