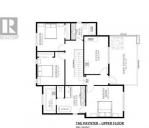

## \$1,185,900

REALTOR

THE PAYNTER - B

THE PAYNTER PLAN. The Trails is West Kelowna's newest master planned community offering spectacular hillside panoramic views and modern designed homes surrounded by lifestyle amenities unique to the Okanagan. Whether it's exploring the vast trail systems for walking, hiking, and biking, taking advantage of the nearby waterfront and beaches, golf courses or wineries, The Trails offers the perfect setting to suit your family and lifestyle. Within the Glenrosa community, The Trails is just moments away from schools, community services, shops and restaurants with additional future retail and support services planned right within The Trails community. Helping make energy-efficient and low carbon housing choices more affordable Get 25% of your insurance premium back with an energy efficient home CMHC's Eco Plus program offers a partial premium refund to homeowners who purchase climate friendly housing. FLOOR PLAN AS FINISHING SHEET CAN BE VIEWED AT THETRAILSLIVING.CA (id:6769)