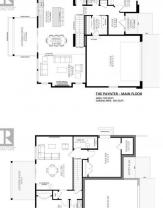

## \$1,185,900

REALTOR

THE PAYNTER - B

THE PAYNTER PLAN. The Trails is West Kelowna's newest master planned community offering spectacular hillside panoramic views and modern designed homes surrounded by lifestyle amenities unique to the Okanagan. Whether it's exploring the vast trail systems for walking, hiking, and biking, taking advantage of the nearby waterfront and beaches, golf courses or wineries, The Trails offers the perfect setting to suit your family and lifestyle. Within the Glenrosa community, The Trails is just moments away from schools, community services, shops and restaurants with additional future retail and support services planned right within The Trails community. Helping make energy-efficient and low carbon housing choices more affordable Get 25% of your insurance premium back with an energy efficient home CMHC's Eco Plus program offers a partial premium refund to homeowners who purchase climate friendly housing. FLOOR PLAN AS FINISHING SHEET CAN BE VIEWED AT THETRAILSLIVING.CA (id:6769)