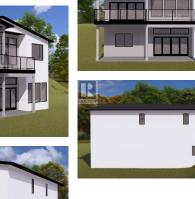

3765 Davidson Court West Kelowna British Columbia Glenrosa \$1,283,805

MOVE-IN READY FALL 2025! Discover The Kalalau Plan, a brand-new, 3,245 SQ.FT. rancher with a walk-out finished basement in The Trails. This home is designed for practical living, offering plenty of space to fit your needs. The main level features 10' ceilings, a spacious great room with an electric fireplace, and large windows framing valley views. The open-concept kitchen includes a generous island, walk-in pantry, and quartz countertops. The dining area leads to a covered deck with expansive Okanagan views. The primary suite offers a 4PC ensuite with a double vanity and glass shower, plus a large walk-in closet with built-ins. Downstairs, the walkout basement provides versatile options. A spacious rec/games room opens to the covered patio and backyard, with two additional bedrooms and a flex room perfect for a home gym, studio, or extra storage. Wet bar rough-in gives you future flexibility. The Trails gives you direct access to hiking/biking trails, two community parks, and breathtaking panoramic views. Just minutes away, you'll find Glen Canyon Park, Gellatly Bay's waterfront, wineries, and schools. West Kelowna's best beaches, golf courses, and outdoor recreation are all right there. Don't miss this opportunity! (id:6769)