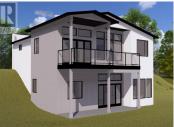

3765 Davidson Court West Kelowna British Columbia Glenrosa \$1,283,805

MOVE-IN READY FALL 2025! Discover The Kalalau Plan, a brand-new, 3,245 SQ.FT. rancher with a walk-out finished basement in The Trails. This home is designed for practical living, offering plenty of space to fit your needs. The main level features 10' ceilings, a spacious great room with an electric fireplace, and large windows framing valley views. The open-concept kitchen includes a generous island, walk-in pantry, and quartz countertops. The dining area leads to a covered deck with expansive Okanagan views. The primary suite offers a 4PC ensuite with a double vanity and glass shower, plus a large walk-in closet with built-ins. Downstairs, the walkout basement provides versatile options. A spacious rec/games room opens to the covered patio and backyard, with two additional bedrooms and a flex room perfect for a home gym, studio, or extra storage. Wet bar rough-in gives you future flexibility. The Trails gives you direct access to hiking/biking trails, two community parks, and breathtaking panoramic views. Just minutes away, you'll find Glen Canyon Park, Gellatly Bay's waterfront, wineries, and schools. West Kelowna's best beaches, golf courses, and outdoor recreation are all right there. Don't miss this opportunity! (id:6769)