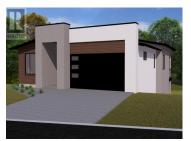

3765 Davidson Court West Kelowna British Columbia Glenrosa \$1,283,805

MOVE-IN READY FALL 2025! Discover The Kalalau Plan, a brand-new, 3,245 SQ.FT. rancher with a walk-out finished basement in The Trails. This home is designed for practical living, offering plenty of space to fit your needs. The main level features 10' ceilings, a spacious great room with an electric fireplace, and large windows framing valley views. The open-concept kitchen includes a generous island, walk-in pantry, and quartz countertops. The dining area leads to a covered deck with expansive Okanagan views. The primary suite offers a 4PC ensuite with a double vanity and glass shower, plus a large walk-in closet with built-ins. Downstairs, the walkout basement provides versatile options. A spacious rec/games room opens to the covered patio and backyard, with two additional bedrooms and a flex room perfect for a home gym, studio, or extra storage. Wet bar rough-in gives you future flexibility. The Trails gives you direct access to hiking/biking trails, two community parks, and breathtaking panoramic views. Just minutes away, you'll find Glen Canyon Park, Gellatly Bay's waterfront, wineries, and schools. West Kelowna's best beaches, golf courses, and outdoor recreation are all right there. Don't miss this opportunity! (id:6769)