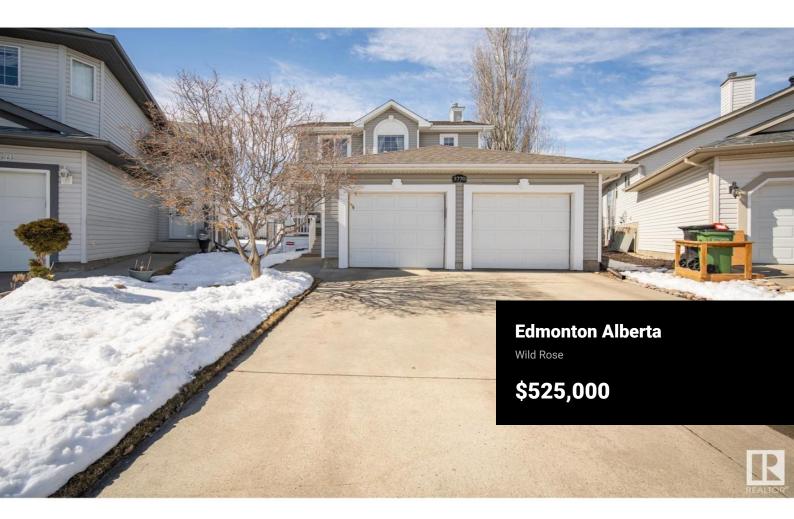

Great home sitting on a HUGE LOT in Wild Rose! This custom built Pacesetter home is sure to impress! New Shingles (2024), Tankless Hot Water Heater, Newer Furnace! Interior has flex/Dec space, Hardwood flooring, Ceramic tile, double sided Gas fireplace, Open concept kitchen, Gas stove and large windows to the back yard. Just off the Dinning area, there is a huge Composite deck and giant back yard great for entertaining. Upstairs, there is another flex space, 3 bedrooms, 2 Full bathrooms including the 3 piece En Suite with STEAM SHOWER. The fully permitted and finished basement has an additional bedroom, full bathroom and living space. Oversized 22'x22' attached garage wired for EV Charging. Located minutes from the Henday and Whitemud, surrounded by tons of Schools, shopping, amenities and Meadows Rec Center. Great Value! (id:6769)