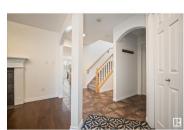

Great home sitting on a HUGE LOT in Wild Rose! This custom built Pacesetter home is sure to impress! New Shingles (2024), Tankless Hot Water Heater, Newer Furnace! Interior has flex/Dec space, Hardwood flooring, Ceramic tile, double sided Gas fireplace, Open concept kitchen, Gas stove and large windows to the back yard. Just off the Dinning area, there is a huge Composite deck and giant back yard great for entertaining. Upstairs, there is another flex space, 3 bedrooms, 2 Full bathrooms including the 3 piece En Suite with STEAM SHOWER. The fully permitted and finished basement has an additional bedroom, full bathroom and living space. Oversized 22'x22' attached garage wired for EV Charging. Located minutes from the Henday and Whitemud, surrounded by tons of Schools, shopping, amenities and Meadows Rec Center. Great Value! (id:6769)