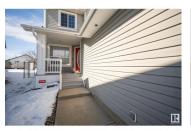

Great home sitting on a HUGE LOT in Wild Rose! This custom built Pacesetter home is sure to impress! New Shingles (2024), Tankless Hot Water Heater, Newer Furnace! Interior has flex/Dec space, Hardwood flooring, Ceramic tile, double sided Gas fireplace, Open concept kitchen, Gas stove and large windows to the back yard. Just off the Dinning area, there is a huge Composite deck and giant back yard great for entertaining. Upstairs, there is another flex space, 3 bedrooms, 2 Full bathrooms including the 3 piece En Suite with STEAM SHOWER. The fully permitted and finished basement has an additional bedroom, full bathroom and living space. Oversized 22'x22' attached garage wired for EV Charging. Located minutes from the Henday and Whitemud, surrounded by tons of Schools, shopping, amenities and Meadows Rec Center. Great Value! (id:6769)