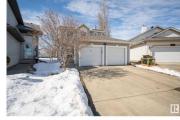

Great home sitting on a HUGE LOT in Wild Rose! This custom built Pacesetter home is sure to impress! New Shingles (2024), Tankless Hot Water Heater, Newer Furnace! Interior has flex/Dec space, Hardwood flooring, Ceramic tile, double sided Gas fireplace, Open concept kitchen, Gas stove and large windows to the back yard. Just off the Dinning area, there is a huge Composite deck and giant back yard great for entertaining. Upstairs, there is another flex space, 3 bedrooms, 2 Full bathrooms including the 3 piece En Suite with STEAM SHOWER. The fully permitted and finished basement has an additional bedroom, full bathroom and living space. Oversized 22'x22' attached garage wired for EV Charging. Located minutes from the Henday and Whitemud, surrounded by tons of Schools, shopping, amenities and Meadows Rec Center. Great Value! (id:6769)