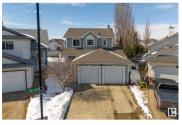

Great home sitting on a HUGE LOT in Wild Rose! This custom built Pacesetter home is sure to impress! New Shingles (2024), Tankless Hot Water Heater, Newer Furnace! Interior has flex/Dec space, Hardwood flooring, Ceramic tile, double sided Gas fireplace, Open concept kitchen, Gas stove and large windows to the back yard. Just off the Dinning area, there is a huge Composite deck and giant back yard great for entertaining. Upstairs, there is another flex space, 3 bedrooms, 2 Full bathrooms including the 3 piece En Suite with STEAM SHOWER. The fully permitted and finished basement has an additional bedroom, full bathroom and living space. Oversized 22'x22' attached garage wired for EV Charging. Located minutes from the Henday and Whitemud, surrounded by tons of Schools, shopping, amenities and Meadows Rec Center. Great Value! (id:6769)