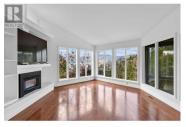

Enjoy sensational views from this Sanmarc custom designed home in desirable Peachland. The main floor features an open concept living room, dining area and kitchen with vaulted ceilings and expansive windows to take in the beautiful lake, canyon and mountains views. The kitchen is equipped with newer appliances, beautiful granite counter tops and plenty of cabinet space with room to cook and entertain. The primary bedroom offers lake views and a has a spacious ensuite and two walk in closets The second bedroom, bathroom and laundry are also found on the main floor. The lower level has the third bedroom, bathroom and family room. There is direct access to the private back yard and hot tub off the family room. Other features include a glassed in viewing sunroom off the kitchen, hardwood flooring, central air, central vacuum, an oversized double garage with 220 amp hook up, Ev charger and a nicely landscaped yard with underground irrigation in a cul de sac location. Don't miss out on this exceptional view home minutes away from hiking trails, kids park and elementary school.. (id:6769)