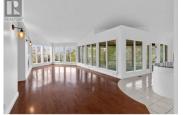

Enjoy sensational views from this Sanmarc custom designed home in desirable Peachland. The main floor features an open concept living room, dining area and kitchen with vaulted ceilings and expansive windows to take in the beautiful lake, canyon and mountains views. The kitchen is equipped with newer appliances, beautiful granite counter tops and plenty of cabinet space with room to cook and entertain. The primary bedroom offers lake views and a has a spacious ensuite and two walk in closets The second bedroom, bathroom and laundry are also found on the main floor. The lower level has the third bedroom, bathroom and family room. There is direct access to the private back yard and hot tub off the family room. Other features include a glassed in viewing sunroom off the kitchen, hardwood flooring, central air, central vacuum, an oversized double garage with 220 amp hook up, Ev charger and a nicely landscaped yard with underground irrigation in a cul de sac location. Don't miss out on this exceptional view home minutes away from hiking trails, kids park and elementary school.. (id:6769)