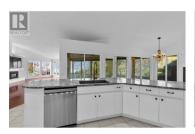

Enjoy sensational views from this Sanmarc custom designed home in desirable Peachland. The main floor features an open concept living room, dining area and kitchen with vaulted ceilings and expansive windows to take in the beautiful lake, canyon and mountains views. The kitchen is equipped with newer appliances, beautiful granite counter tops and plenty of cabinet space with room to cook and entertain. The primary bedroom offers lake views and a has a spacious ensuite and two walk in closets The second bedroom, bathroom and laundry are also found on the main floor. The lower level has the third bedroom, bathroom and family room. There is direct access to the private back yard and hot tub off the family room. Other features include a glassed in viewing sunroom off the kitchen, hardwood flooring, central air, central vacuum, an oversized double garage with 220 amp hook up, Ev charger and a nicely landscaped yard with underground irrigation in a cul de sac location. Don't miss out on this exceptional view home minutes away from hiking trails, kids park and elementary school.. (id:6769)