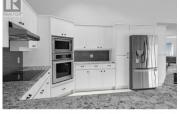

Enjoy sensational views from this Sanmarc custom designed home in desirable Peachland. The main floor features an open concept living room, dining area and kitchen with vaulted ceilings and expansive windows to take in the beautiful lake, canyon and mountains views. The kitchen is equipped with newer appliances, beautiful granite counter tops and plenty of cabinet space with room to cook and entertain. The primary bedroom offers lake views and a has a spacious ensuite and two walk in closets The second bedroom, bathroom and laundry are also found on the main floor. The lower level has the third bedroom, bathroom and family room. There is direct access to the private back yard and hot tub off the family room. Other features include a glassed in viewing sunroom off the kitchen, hardwood flooring, central air, central vacuum, an oversized double garage with 220 amp hook up, Ev charger and a nicely landscaped yard with underground irrigation in a cul de sac location. Don't miss out on this exceptional view home minutes away from hiking trails, kids park and elementary school.. (id:6769)