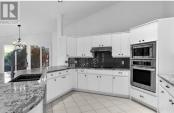

Enjoy sensational views from this Sanmarc custom designed home in desirable Peachland. The main floor features an open concept living room, dining area and kitchen with vaulted ceilings and expansive windows to take in the beautiful lake, canyon and mountains views. The kitchen is equipped with newer appliances, beautiful granite counter tops and plenty of cabinet space with room to cook and entertain. The primary bedroom offers lake views and a has a spacious ensuite and two walk in closets The second bedroom, bathroom and laundry are also found on the main floor. The lower level has the third bedroom, bathroom and family room. There is direct access to the private back yard and hot tub off the family room. Other features include a glassed in viewing sunroom off the kitchen, hardwood flooring, central air, central vacuum, an oversized double garage with 220 amp hook up, Ev charger and a nicely landscaped yard with underground irrigation in a cul de sac location. Don't miss out on this exceptional view home minutes away from hiking trails, kids park and elementary school.. (id:6769)