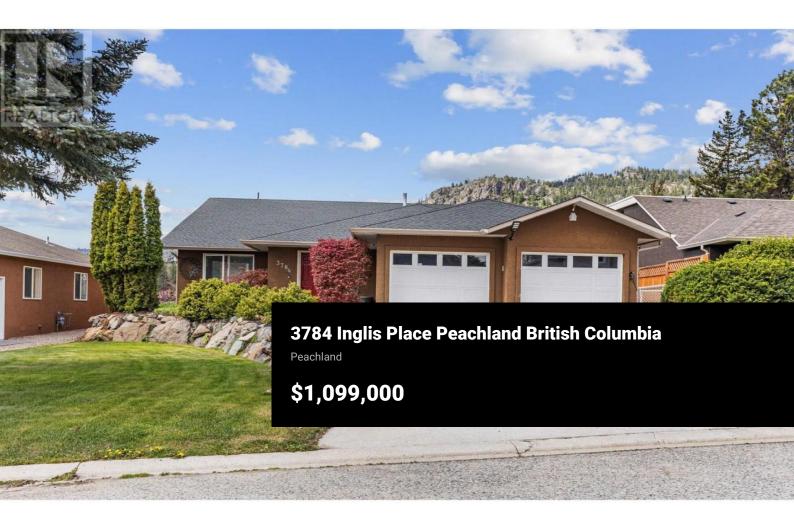

Enjoy sensational views from this Sanmarc custom designed home in desirable Peachland. The main floor features an open concept living room, dining area and kitchen with vaulted ceilings and expansive windows to take in the beautiful lake, canyon and mountains views. The kitchen is equipped with newer appliances, beautiful granite counter tops and plenty of cabinet space with room to cook and entertain. The primary bedroom offers lake views and a has a spacious ensuite and two walk in closets The second bedroom, bathroom and laundry are also found on the main floor. The lower level has the third bedroom, bathroom and family room. There is direct access to the private back yard and hot tub off the family room. Other features include a glassed in viewing sunroom off the kitchen, hardwood flooring, central air, central vacuum, an oversized double garage with 220 amp hook up, Ev charger and a nicely landscaped yard with underground irrigation in a cul de sac location. Don't miss out on this exceptional view home minutes away from hiking trails, kids park and elementary school.. (id:6769)