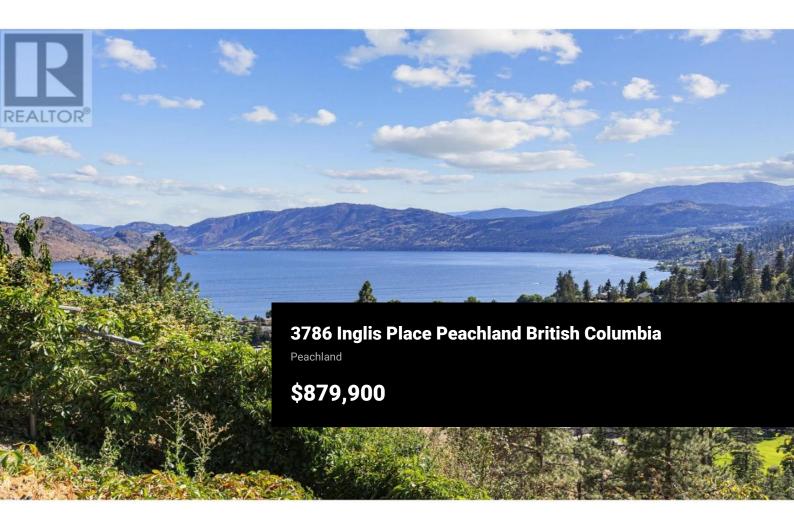

This beautifully maintained 3-bedroom, 2-bath no-step one-level rancher is tucked away in a peaceful, established neighborhood in Peachland. Ideal for those looking to downsize without sacrificing space or style, with no strata fees. The well-appointed peninsula kitchen comes with a new fridge and builtin convection oven, gas cook-top with grill attachments, granite counter and unique lighting. Formal living and dining rooms. Family room with gas fireplace and a breakfast nook. Custom stained glass details in the primary bedroom, living room, front door, and garage add warmth and character, setting this home apart with artistic charm. Primary suite with ensuite bath, custom steam shower, walk-in closet. Two additional bedrooms and full bath. Hardwood and tile floors throughout! Central vacuum. Laundry mudroom to double garage. Extra wide driveway. The fully landscaped yard backs directly onto the serene Trepanier Creek ravine, offering privacy and a tranquil natural backdrop. Enjoy lake views, a peach tree, raspberry bushes, and plenty of space to add a pool if desired. An underground sprinkler system keeps the outdoor space lush and easy to maintain, while the reverse osmosis water system, water softener, and central air conditioning provide modern comfort inside. The home is also wired for an alarm system and features upgraded plumbing with no Poly-B! With its ideal locat...