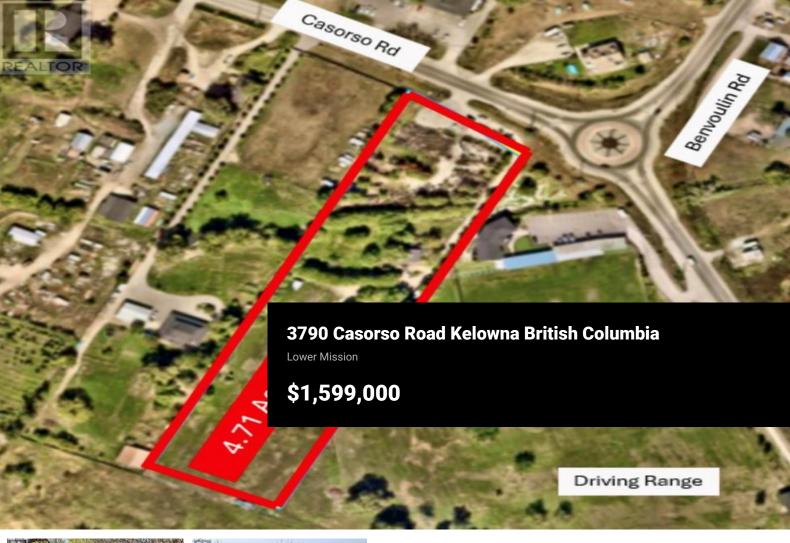

This unique 4.71-acre property in the heart of the Mission area offers a rare combination of rural charm and unbeatable location--just minutes from the lake. Zoned A1/ALR, it's perfect for those seeking space, flexibility, and a connection to nature. The land features a separate side driveway leading to a charming character home, adding both privacy and accessibility. At the rear of the property, a slow-moving creek meanders through, creating a peaceful natural backdrop ideal for relaxing or exploring. Whether you're dreaming of a hobby farm, a private retreat, or an investment in future development potential, this property has a ton to offer. (id:6769)