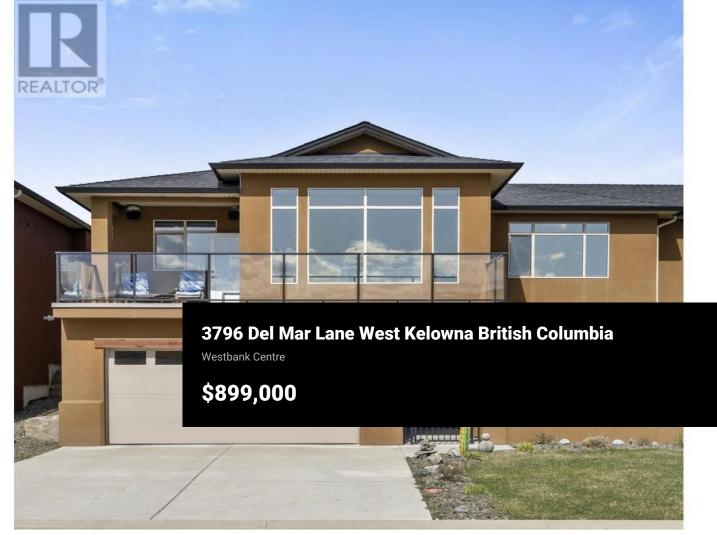

OPEN HOUSE SUNDAY APRIL 27TH - 12-2 Never Before Offered - Golf Course Living in Sonoma Pines Proudly owned by the original owner and never before on the market, this 2011sq ft, 3 bed, 3 bath ""Santa Ana"" gem backs onto the 14th tee at Two Eagles Golf Course. Featuring 11-ft ceilings, granite counters, stainless steel appliances, and multiple outdoor spaces--including an extended deck with patio misters and built-in surround sound. Rare three-car garage, and located in a gated, pet-friendly community with low strata fees, no spec tax, RV/boat storage, clubhouse, gym, library & more. Minutes to wineries, schools, the Lake and shopping--your Okanagan lifestyle awaits. (id:6769)