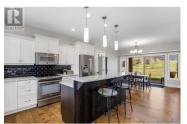

OPEN HOUSE SUNDAY APRIL 27TH - 12-2 Never Before Offered - Golf Course Living in Sonoma Pines Proudly owned by the original owner and never before on the market, this 2011sq ft, 3 bed, 3 bath ""Santa Ana"" gem backs onto the 14th tee at Two Eagles Golf Course. Featuring 11-ft ceilings, granite counters, stainless steel appliances, and multiple outdoor spaces--including an extended deck with patio misters and built-in surround sound. Rare three-car garage, and located in a gated, pet-friendly community with low strata fees, no spec tax, RV/boat storage, clubhouse, gym, library & more. Minutes to wineries, schools, the Lake and shopping--your Okanagan lifestyle awaits. (id:6769)