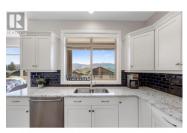

OPEN HOUSE SUNDAY APRIL 27TH - 12-2 Never Before Offered - Golf Course Living in Sonoma Pines Proudly owned by the original owner and never before on the market, this 2011sq ft, 3 bed, 3 bath ""Santa Ana"" gem backs onto the 14th tee at Two Eagles Golf Course. Featuring 11-ft ceilings, granite counters, stainless steel appliances, and multiple outdoor spaces--including an extended deck with patio misters and built-in surround sound. Rare three-car garage, and located in a gated, pet-friendly community with low strata fees, no spec tax, RV/boat storage, clubhouse, gym, library & more. Minutes to wineries, schools, the Lake and shopping--your Okanagan lifestyle awaits. (id:6769)