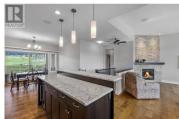

OPEN HOUSE SUNDAY APRIL 27TH - 12-2 Never Before Offered - Golf Course Living in Sonoma Pines Proudly owned by the original owner and never before on the market, this 2011sq ft, 3 bed, 3 bath ""Santa Ana"" gem backs onto the 14th tee at Two Eagles Golf Course. Featuring 11-ft ceilings, granite counters, stainless steel appliances, and multiple outdoor spaces--including an extended deck with patio misters and built-in surround sound. Rare three-car garage, and located in a gated, pet-friendly community with low strata fees, no spec tax, RV/boat storage, clubhouse, gym, library & more. Minutes to wineries, schools, the Lake and shopping--your Okanagan lifestyle awaits. (id:6769)