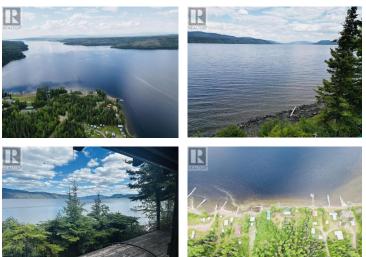

\* PREC - Personal Real Estate Corporation. Don't hesitate on this very rare opportunity to own 3 separate titled-deeded lots totalling 5.4 acres on the beautiful shores of stunning Babine Lake. This lake is known for amazing fishing for lake trout as well as great fishing for sockeye salmon during the late summer run. The two very well set-up cabins which both boast amazing views, are the perfect opportunity to make this a wonderful, multifamily holiday location spot while still having plenty of room for RV parking. If you prefer just one lot, then you can simply sell off the other lots and keep the one you prefer. (id:6769)