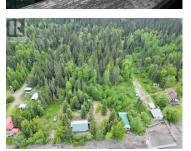

\* PREC - Personal Real Estate Corporation. Don't hesitate on this very rare opportunity to own 3 separate titled-deeded lots totalling 5.4 acres on the beautiful shores of stunning Babine Lake. This lake is known for amazing fishing for lake trout as well as great fishing for sockeye salmon during the late summer run. The two very well set-up cabins which both boast amazing views, are the perfect opportunity to make this a wonderful, multifamily holiday location spot while still having plenty of room for RV parking. If you prefer just one lot, then you can simply sell off the other lots and keep the one you prefer. (id:6769)