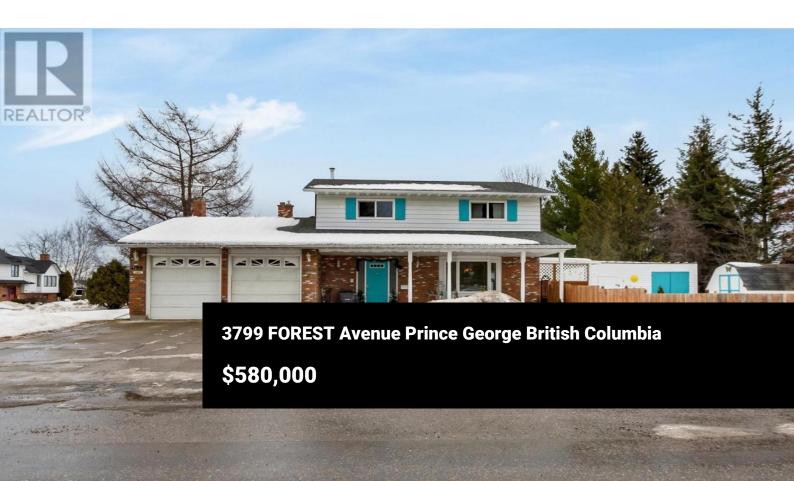

\* PREC - Personal Real Estate Corporation. Here is this 6-bed/4-bath home that is perfect for your growing family in the popular Pinecone subdivision. This well-maintained home has 4 beds on the top floor with the main having a 3-pc ensuite & a walk-in closet. The main floor has a big open kitchen/dining area that has doors that lead to a covered patio in a fully fenced yard. There is a great-sized living room as well as a family room. The bsmt has 2 more beds & a 3-pc bath. To top it off, there is a dbl heated garage, large driveway & RV parking. As per seller: windows - 6 yrs; HWT - 6 yrs, roof - 12 yrs & furnace - 16 yrs. Its location is close to schools, bus routes & shopping. Lot size measurement is taken from Detailed Tax Assessment; all measurements are approximate & all information is to be verified by buyer if important. (id:6769)