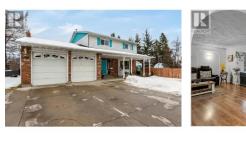

\* PREC - Personal Real Estate Corporation. Here is this 6-bed/4-bath home that is perfect for your growing family in the popular Pinecone subdivision. This well-maintained home has 4 beds on the top floor with the main having a 3-pc ensuite & a walk-in closet. The main floor has a big open kitchen/dining area that has doors that lead to a covered patio in a fully fenced yard. There is a great-sized living room as well as a family room. The bsmt has 2 more beds & a 3-pc bath. To top it off, there is a dbl heated garage, large driveway & RV parking. As per seller: windows - 6 yrs; HWT - 6 yrs, roof - 12 yrs & furnace - 16 yrs. Its location is close to schools, bus routes & shopping. Lot size measurement is taken from Detailed Tax Assessment; all measurements are approximate & all information is to be verified by buyer if important. (id:6769)