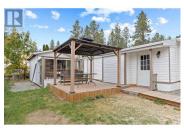

Extensively Renovated home in Family Friendly and Pet Friendly Pineridge Park. Huge floor plan of over 1700 SQ FT. Modern finishings and decor throughout, Large outdoor space, Workshop with power and a separate storage shed. Renovations include New Roof, New Washer and Dryer, New plumbing, New Hot water tank, Updated electrical, 2 New Bathrooms, New flooring throughout, New Windows and lots of cosmetic work including painting, siding, skirting and more. (Full List Available from Realtor) The park is a short walk to lake Okanagan and Gellatly beach and close to many of West Kelowna's wineries. Priced well below BC Assessed Value. Rules allow for 1 Dog per household with no size restriction and 2 Cats. (id:6769)