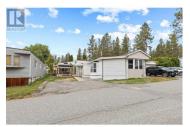

Extensively Renovated home in Family Friendly and Pet Friendly Pineridge Park. Huge floor plan of over 1700 SQ FT. Modern finishings and decor throughout, Large outdoor space, Workshop with power and a separate storage shed. Renovations include New Roof, New Washer and Dryer, New plumbing, New Hot water tank, Updated electrical, 2 New Bathrooms, New flooring throughout, New Windows and lots of cosmetic work including painting, siding, skirting and more. (Full List Available from Realtor) The park is a short walk to lake Okanagan and Gellatly beach and close to many of West Kelowna's wineries. Priced well below BC Assessed Value. Rules allow for 1 Dog per household with no size restriction and 2 Cats. (id:6769)