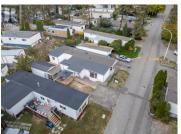

Extensively Renovated home in Family Friendly and Pet Friendly Pineridge Park. Huge floor plan of over 1700 SQ FT. Modern finishings and decor throughout, Large outdoor space, Workshop with power and a separate storage shed. Renovations include New Roof, New Washer and Dryer, New plumbing, New Hot water tank, Updated electrical, 2 New Bathrooms, New flooring throughout, New Windows and lots of cosmetic work including painting, siding, skirting and more. (Full List Available from Realtor) The park is a short walk to lake Okanagan and Gellatly beach and close to many of West Kelowna's wineries. Priced well below BC Assessed Value. Rules allow for 1 Dog per household with no size restriction and 2 Cats. (id:6769)