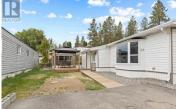

Extensively Renovated home in Family Friendly and Pet Friendly Pineridge Park. Huge floor plan of over 1700 SQ FT. Modern finishings and decor throughout, Large outdoor space, Workshop with power and a separate storage shed. Renovations include New Roof, New Washer and Dryer, New plumbing, New Hot water tank, Updated electrical, 2 New Bathrooms, New flooring throughout, New Windows and lots of cosmetic work including painting, siding, skirting and more. (Full List Available from Realtor) The park is a short walk to lake Okanagan and Gellatly beach and close to many of West Kelowna's wineries. Priced well below BC Assessed Value. Rules allow for 1 Dog per household with no size restriction and 2 Cats. (id:6769)