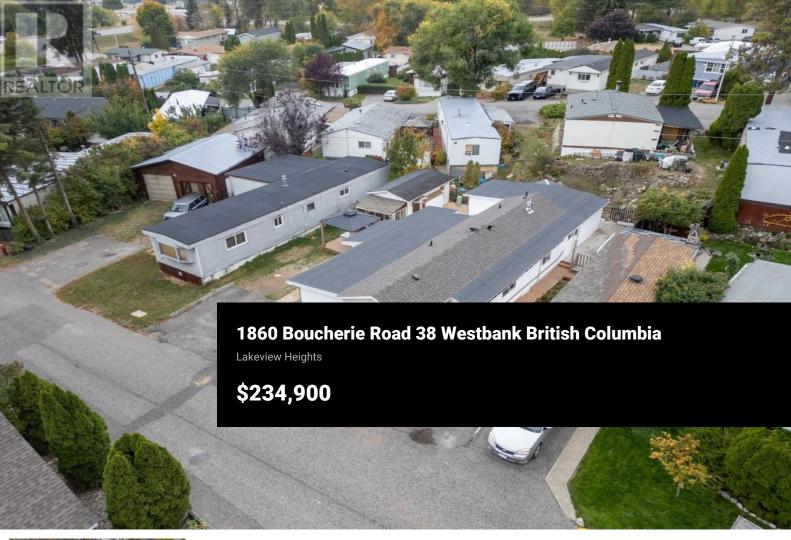

Extensively Renovated home in Family Friendly and Pet Friendly Pineridge Park. Huge floor plan of over 1700 SQ FT. Modern finishings and decor throughout, Large outdoor space, Workshop with power and a separate storage shed. Renovations include New Roof, New Washer and Dryer, New plumbing, New Hot water tank, Updated electrical, 2 New Bathrooms, New flooring throughout, New Windows and lots of cosmetic work including painting, siding, skirting and more. (Full List Available from Realtor) The park is a short walk to lake Okanagan and Gellatly beach and close to many of West Kelowna's wineries. Priced well below BC Assessed Value. Rules allow for 1 Dog per household with no size restriction and 2 Cats. (id:6769)