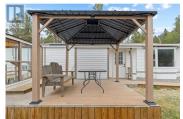

Extensively Renovated home in Family Friendly and Pet Friendly Pineridge Park. Huge floor plan of over 1700 SQ FT. Modern finishings and decor throughout, Large outdoor space, Workshop with power and a separate storage shed. Renovations include New Roof, New Washer and Dryer, New plumbing, New Hot water tank, Updated electrical, 2 New Bathrooms, New flooring throughout, New Windows and lots of cosmetic work including painting, siding, skirting and more. (Full List Available from Realtor) The park is a short walk to lake Okanagan and Gellatly beach and close to many of West Kelowna's wineries. Priced well below BC Assessed Value. Rules allow for 1 Dog per household with no size restriction and 2 Cats. (id:6769)