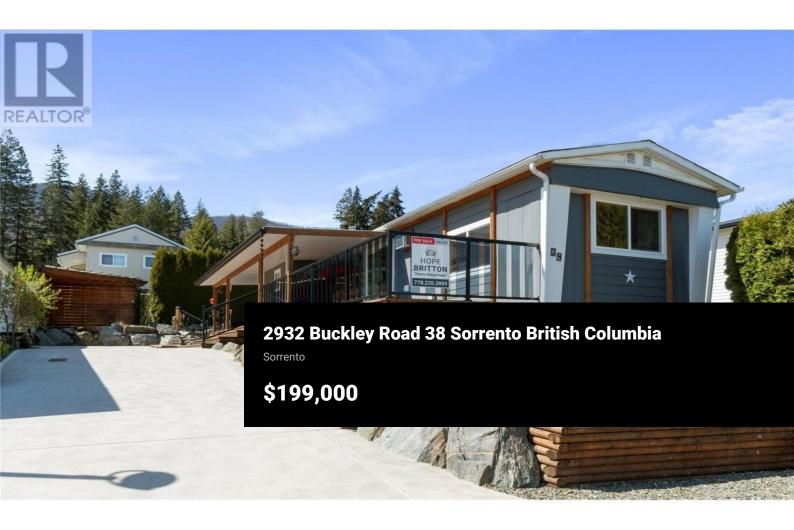

Welcome to Sorrento Place on the Lake! 55+. Amazing Lake and Mountain Views located on the shores of the Shuswap Lake. Fully renovated Glendale Manufactured Home. Charm and Grandeur! Walk onto your full-length Custom-Built Deck equipped for your gas BBQ. Come into your Fully Renovated Kitchen with Beautiful Granite Countertops. Bar Stool Seating at your Island with Extra Storage. Comfy Living Room with a Lake View! Exquisite flooring and a Spectacular designed Storage Closet Area with Stackable Washer/Dryer. Meander down the hall to your custom Washroom featuring beautiful hardware and a seated Shower. Unique Walk-in Closet! Spacious Primary Bedroom. Handy dandy Shop located in back. Stylish Patio with lots of room for a raised garden bed, or a beautiful table and chairs. Rock Landscaping and a Brand-New Custom Driveway adorning your new place! Amenities Boat Launch, Private Beach Area, Clubhouse, Pool Table, Horseshoe, & Fire Pit Area. This is for those who demand excellence! (id:6769)