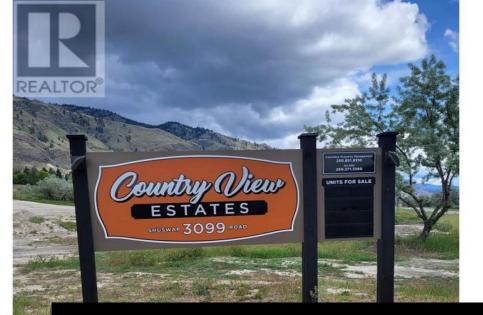

**3099 SHUSWAP Road 38 Kamloops British Columbia** South Thompson Valley

## \$124,900

Please see the Developers Disclosure statement attached - 45 bare land strata lots of various sizes starting at 4000 square feet and up. These lots are part of a MHP that has 60 units in totals. The Developer intends to firstly offer strata lots for sale to those tenants of the Development currently renting or leasing such strata lots and subsequently offer such strata lots for sale to the general public as an investment. The present owners collect a monthly pad rent from each unit located on the lot and that fee is increasing every year. Presently the monthly income ranges from \$420 to \$480. Any strata lot purchased by the general public will be subject to existing tenancies operated in accordance with the provisions of the Manufactured Home Park Tenancy Act. (id:6769)