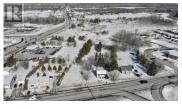

Prime 2.47 Acre Highway Commercial Land for Sale in Moncton, NB. An incredible investment opportunity! This 2.47-acre commercial parcel is strategically located on Caledonia Rd, Moncton NB, just off Highway 2 in a high-traffic area. With excellent visibility and easy access, this site is perfect for a wide range of commercial developments. Key Features: -Zoned Highway Commercial: Ideal for retail, service stations, hotels, restaurants, and more. - High-Traffic Location: Close to major commercial and industrial hubs. -Prime Visibility: Directly off Hwy 2, ensuring maximum exposure. -Surrounded by Key Amenities: Next to Costco, Elmwood Drive, Caledonia Industrial Park, and more. -Three Parcels Sold Together: Offering flexibility for development. One PID is vacant land, middle parcel is a single family dwelling, third parcel is a single family dwelling tenant occupied. This is a rare opportunity to secure a prime commercial site in one of Moncton's most sought-after business locations. Contact for more information. (id:6769)