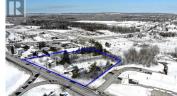

Prime 2.47 Acre Highway Commercial Land for Sale in Moncton, NB. An incredible investment opportunity! This 2.47-acre commercial parcel is strategically located on Caledonia Rd, Moncton NB, just off Highway 2 in a high-traffic area. With excellent visibility and easy access, this site is perfect for a wide range of commercial developments. Key Features: -Zoned Highway Commercial: Ideal for retail, service stations, hotels, restaurants, and more. - High-Traffic Location: Close to major commercial and industrial hubs. -Prime Visibility: Directly off Hwy 2, ensuring maximum exposure. -Surrounded by Key Amenities: Next to Costco, Elmwood Drive, Caledonia Industrial Park, and more. -Three Parcels Sold Together: Offering flexibility for development. One PID is vacant land, middle parcel is a single family dwelling, third parcel is a single family dwelling tenant occupied. This is a rare opportunity to secure a prime commercial site in one of Moncton's most sought-after business locations. Contact for more information. (id:6769)