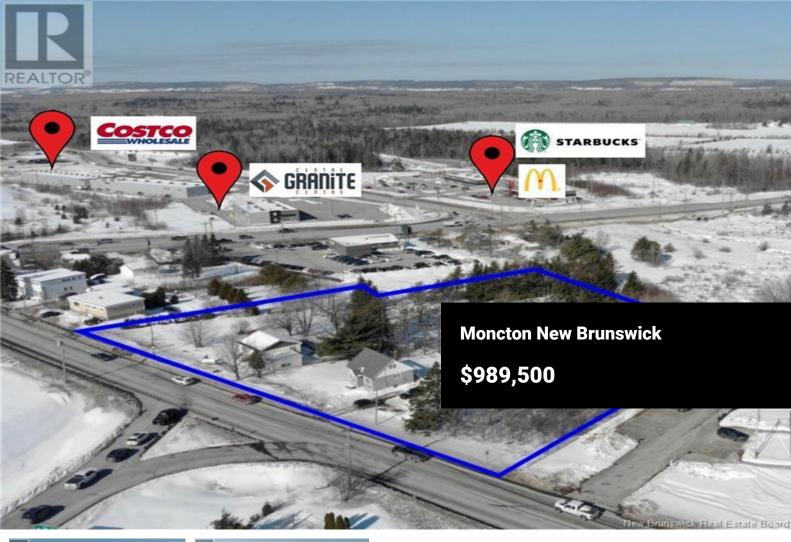

Prime 2.47 Acre Highway Commercial Land for Sale in Moncton, NB. An incredible investment opportunity! This 2.47-acre commercial parcel is strategically located on Caledonia Rd, Moncton NB, just off Highway 2 in a high-traffic area. With excellent visibility and easy access, this site is perfect for a wide range of commercial developments. Key Features: -Zoned Highway Commercial: Ideal for retail, service stations, hotels, restaurants, and more. - High-Traffic Location: Close to major commercial and industrial hubs. -Prime Visibility: Directly off Hwy 2, ensuring maximum exposure. -Surrounded by Key Amenities: Next to Costco, Elmwood Drive, Caledonia Industrial Park, and more. -Three Parcels Sold Together: Offering flexibility for development. One PID is vacant land, middle parcel is a single family dwelling, third parcel is a single family dwelling tenant occupied. This is a rare opportunity to secure a prime commercial site in one of Moncton's most sought-after business locations. Contact for more information. (id:6769)