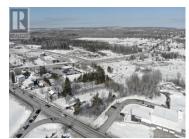

Prime 2.47 Acre Highway Commercial Land for Sale in Moncton, NB. An incredible investment opportunity! This 2.47-acre commercial parcel is strategically located on Caledonia Rd, Moncton NB, just off Highway 2 in a high-traffic area. With excellent visibility and easy access, this site is perfect for a wide range of commercial developments. Key Features: -Zoned Highway Commercial: Ideal for retail, service stations, hotels, restaurants, and more. - High-Traffic Location: Close to major commercial and industrial hubs. -Prime Visibility: Directly off Hwy 2, ensuring maximum exposure. -Surrounded by Key Amenities: Next to Costco, Elmwood Drive, Caledonia Industrial Park, and more. -Three Parcels Sold Together: Offering flexibility for development. One PID is vacant land, middle parcel is a single family dwelling, third parcel is a single family dwelling tenant occupied. This is a rare opportunity to secure a prime commercial site in one of Moncton's most sought-after business locations. Contact for more information. (id:6769)