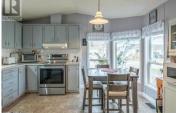

Wonderful 2 bed 1 bath home in centrally located Big Chief Manufactured Home Park. This well maintained home features a nice open floor plan with updated flooring in the living area, a bright eat in kitchen with new dishwasher, NEW FURNACE (2023) and a bonus hobby room for sewing, quilting...... Extend your indoor / outdoor living by relaxing on the large, covered screened in porch. NEW SHED with power completes the package with this fabulous workshop space. Meet new friends at the Clubhouse by joining in on the many activities designed to create a sense of community in this 55+ park. Located close to shopping, coffee shops, restaurants and public transit. No poly b in the home. Pad rent to increase to \$725 with new ownership. (id:6769)