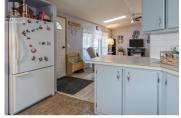

Wonderful 2 bed 1 bath home in centrally located Big Chief Manufactured Home Park. This well maintained home features a nice open floor plan with updated flooring in the living area, a bright eat in kitchen with new dishwasher, NEW FURNACE (2023) and a bonus hobby room for sewing, quilting...... Extend your indoor / outdoor living by relaxing on the large, covered screened in porch. NEW SHED with power completes the package with this fabulous workshop space. Meet new friends at the Clubhouse by joining in on the many activities designed to create a sense of community in this 55+ park. Located close to shopping, coffee shops, restaurants and public transit. No poly b in the home. Pad rent to increase to \$725 with new ownership. (id:6769)