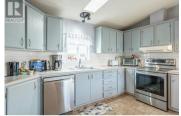

Wonderful 2 bed 1 bath home in centrally located Big Chief Manufactured Home Park. This well maintained home features a nice open floor plan with updated flooring in the living area, a bright eat in kitchen with new dishwasher, NEW FURNACE (2023) and a bonus hobby room for sewing, quilting...... Extend your indoor / outdoor living by relaxing on the large, covered screened in porch. NEW SHED with power completes the package with this fabulous workshop space. Meet new friends at the Clubhouse by joining in on the many activities designed to create a sense of community in this 55+ park. Located close to shopping, coffee shops, restaurants and public transit. No poly b in the home. Pad rent to increase to \$725 with new ownership. (id:6769)