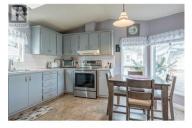

Wonderful 2 bed 1 bath home in centrally located Big Chief Manufactured Home Park. This well maintained home features a nice open floor plan with updated flooring in the living area, a bright eat in kitchen with new dishwasher, NEW FURNACE (2023) and a bonus hobby room for sewing, quilting...... Extend your indoor / outdoor living by relaxing on the large, covered screened in porch. NEW SHED with power completes the package with this fabulous workshop space. Meet new friends at the Clubhouse by joining in on the many activities designed to create a sense of community in this 55+ park. Located close to shopping, coffee shops, restaurants and public transit. No poly b in the home. Pad rent to increase to \$725 with new ownership. (id:6769)