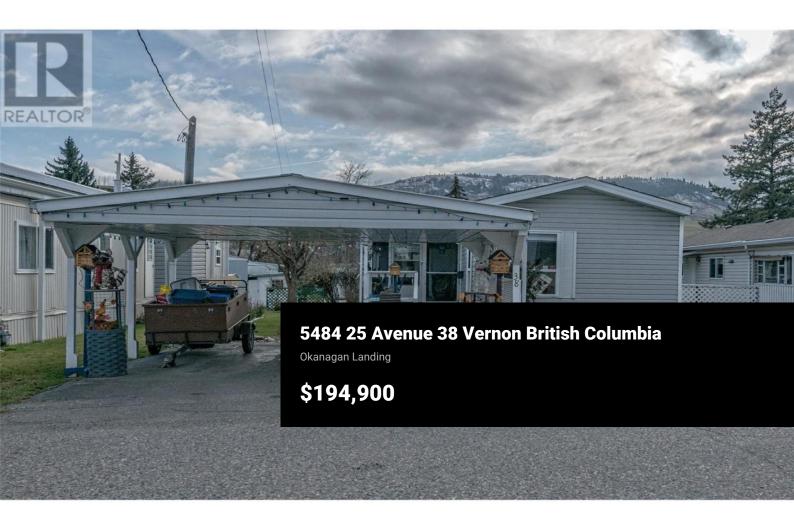

Wonderful 2 bed 1 bath home in centrally located Big Chief Manufactured Home Park. This well maintained home features a nice open floor plan with updated flooring in the living area, a bright eat in kitchen with new dishwasher, NEW FURNACE (2023) and a bonus hobby room for sewing, quilting...... Extend your indoor / outdoor living by relaxing on the large, covered screened in porch. NEW SHED with power completes the package with this fabulous workshop space. Meet new friends at the Clubhouse by joining in on the many activities designed to create a sense of community in this 55+ park. Located close to shopping, coffee shops, restaurants and public transit. No poly b in the home. Pad rent to increase to \$725 with new ownership. (id:6769)