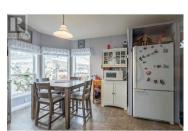

Wonderful 2 bed 1 bath home in centrally located Big Chief Manufactured Home Park. This well maintained home features a nice open floor plan with updated flooring in the living area, a bright eat in kitchen with new dishwasher, NEW FURNACE (2023) and a bonus hobby room for sewing, quilting...... Extend your indoor / outdoor living by relaxing on the large, covered screened in porch. NEW SHED with power completes the package with this fabulous workshop space. Meet new friends at the Clubhouse by joining in on the many activities designed to create a sense of community in this 55+ park. Located close to shopping, coffee shops, restaurants and public transit. No poly b in the home. Pad rent to increase to \$725 with new ownership. (id:6769)