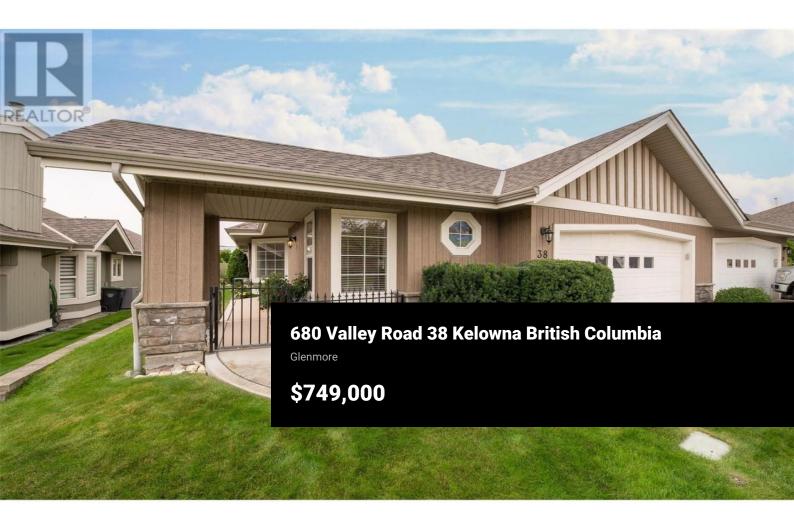

This charming semi-detached rancher in the desirable Chartwell 55+ community offers the perfect blend of comfort and convenience. With fresh paint throughout and solar ceiling tubes in the living and dining areas, this home is bathed in natural light and move-in ready. The primary bedroom features a spacious 4-piece ensuite and a walk-in closet, ensuring your personal retreat is both luxurious and functional. Cozy up by the gas fireplace in the inviting family room, or enjoy the bright kitchen equipped with an island, skylight and eating nook. Recent upgrades include a new furnace and a brandnew roof, providing peace of mind and energy efficiency. Additional highlights include a crawl space for extra storage and a double garage for either storage or parking two vehicles. The low-maintenance backyard is privately situated within the complex, away from busy streets and tall developments. There is a clubhouse for use by homeowners and RV rental parking spaces for added convenience. (id:6769)