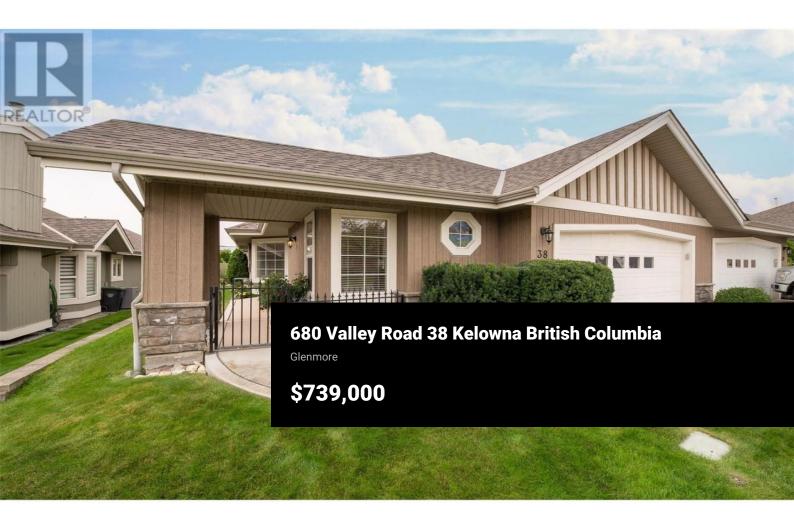

This charming semi-detached rancher in the desirable Chartwell 55+ community offers the perfect blend of comfort and convenience. With fresh paint throughout and solar ceiling tubes in the living and dining areas, this home is bathed in natural light and move-in ready. The primary bedroom features a spacious 4-piece ensuite and a walk-in closet, ensuring your personal retreat is both luxurious and functional. Cozy up by the gas fireplace in the inviting family room, or enjoy the bright kitchen equipped with an island, skylight and eating nook. Recent upgrades include a new furnace and a brandnew roof, providing peace of mind and energy efficiency. Additional highlights include a crawl space for extra storage and a double garage for either storage or parking two vehicles. The low-maintenance backyard is privately situated within the complex, away from busy streets and tall developments. There is a clubhouse for use by homeowners and RV rental parking spaces for added convenience. (id:6769)