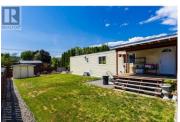

\$175,000

Don't miss out on viewing, one of the most affordable homes in LakeCountry for a 2-bed, 1 bath \ with over 900 sq/ft located in Meadowbrook Estates, a well-managed family and pet-friendly MHP located close to the airport and restaurants. The home features a good-sized yard, a shed, new electrical Silver label, New Hot Water Tank, AC was installed in 2010 and the furnace in 2009. It also has a durable metal roof. Please note that the home has Poly B plumbing. The property needs a bit of tender loving care and is priced accordingly. The new pad rent is \$575.00 for buyers. Taxes with grant is \$76.95 per year. While the head lease is set to expire in 2026, residents have received written notification that the park will continue to operate as a manufactured home park under the current landowners. Quick possession is available. Small pets max 12 lbs /no age restrictions. (id:6769)