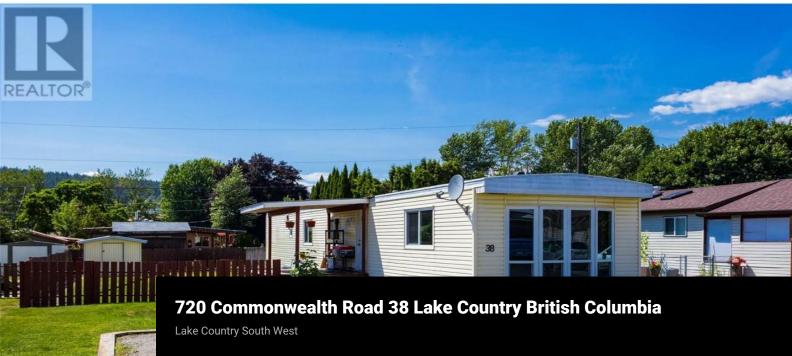

\$175,000

Don't miss out on viewing, one of the most affordable homes in LakeCountry for a 2-bed, 1 bath \ with over 900 sq/ft located in Meadowbrook Estates, a well-managed family and pet-friendly MHP located close to the airport and restaurants. The home features a good-sized yard, a shed, new electrical Silver label, New Hot Water Tank, AC was installed in 2010 and the furnace in 2009. It also has a durable metal roof. Please note that the home has Poly B plumbing. The property needs a bit of tender loving care and is priced accordingly. The new pad rent is \$575.00 for buyers. Taxes with grant is \$76.95 per year. While the head lease is set to expire in 2026, residents have received written notification that the park will continue to operate as a manufactured home park under the current landowners. Quick possession is available. Small pets max 12 lbs /no age restrictions. (id:6769)