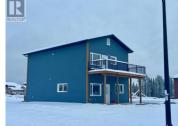

## Whitehorse Yukon \$833,640

and the second

New lots in Copper Ridge with choice of SPK Homes floorplan: Bungalow, 2 Storey, or Up/Down Duplex! Lot is 8686sqft. Bungalow:1 level, 1560sqft. 3 bed/2 full bath. Primary bed has walk-in closet and 5pc ensuite. 2 additional bedrooms, 4pc common bath, and laundry room for \$723640. 2 Storey:2016sqft, 2 levels with 2 living areas. The 3 bedrooms, 4pc common bath and laundry are upstairs. Primary features a walk-in closet and ensuite and 1/2 bath on the main level price \$773640. Up/down duplex with two options: Unit A: 2 bed/2 bath, 1176sqft. Unit B: 2 bed/2 bath, 834sqft price as marketed OR Unit A: 1 bed/1 bath, 1284sqft Unit B: 1 bed/1 bath, 540sqft \$793640. Separate laundry, decks, and HRV for each. All:Open concept living and dining, and kitchen w/island, pantry, and 3 year warranty appliances. Soft close cabinets, LVP floor, 9' ceilings, and metal roof. Large entry for crawl, 8ft deck spans the length of home. Attached/Detached garage add-on available. Inquire for pricing. (id:6769)