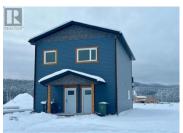

## Whitehorse Yukon \$833,640

and the second

New lots in Copper Ridge with choice of SPK Homes floorplan: Bungalow, 2 Storey, or Up/Down Duplex! Lot is 8686sqft. Bungalow:1 level, 1560sqft. 3 bed/2 full bath. Primary bed has walk-in closet and 5pc ensuite. 2 additional bedrooms, 4pc common bath, and laundry room for \$723640. 2 Storey:2016sqft, 2 levels with 2 living areas. The 3 bedrooms, 4pc common bath and laundry are upstairs. Primary features a walk-in closet and ensuite and 1/2 bath on the main level price \$773640. Up/down duplex with two options: Unit A: 2 bed/2 bath, 1176sqft. Unit B: 2 bed/2 bath, 834sqft price as marketed OR Unit A: 1 bed/1 bath, 1284sqft Unit B: 1 bed/1 bath, 540sqft \$793640. Separate laundry, decks, and HRV for each. All:Open concept living and dining, and kitchen w/island, pantry, and 3 year warranty appliances. Soft close cabinets, LVP floor, 9' ceilings, and metal roof. Large entry for crawl, 8ft deck spans the length of home. Attached/Detached garage add-on available. Inquire for pricing. (id:6769)