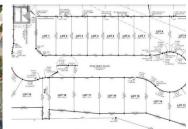

## Whitehorse Yukon \$833,640

and the second

New lots in Copper Ridge with choice of SPK Homes floorplan: Bungalow, 2 Storey, or Up/Down Duplex! Lot is 8686sqft. Bungalow:1 level, 1560sqft. 3 bed/2 full bath. Primary bed has walk-in closet and 5pc ensuite. 2 additional bedrooms, 4pc common bath, and laundry room for \$723640. 2 Storey:2016sqft, 2 levels with 2 living areas. The 3 bedrooms, 4pc common bath and laundry are upstairs. Primary features a walk-in closet and ensuite and 1/2 bath on the main level price \$773640. Up/down duplex with two options: Unit A: 2 bed/2 bath, 1176sqft. Unit B: 2 bed/2 bath, 834sqft price as marketed OR Unit A: 1 bed/1 bath, 1284sqft Unit B: 1 bed/1 bath, 540sqft \$793640. Separate laundry, decks, and HRV for each. All:Open concept living and dining, and kitchen w/island, pantry, and 3 year warranty appliances. Soft close cabinets, LVP floor, 9' ceilings, and metal roof. Large entry for crawl, 8ft deck spans the length of home. Attached/Detached garage add-on available. Inquire for pricing. (id:6769)