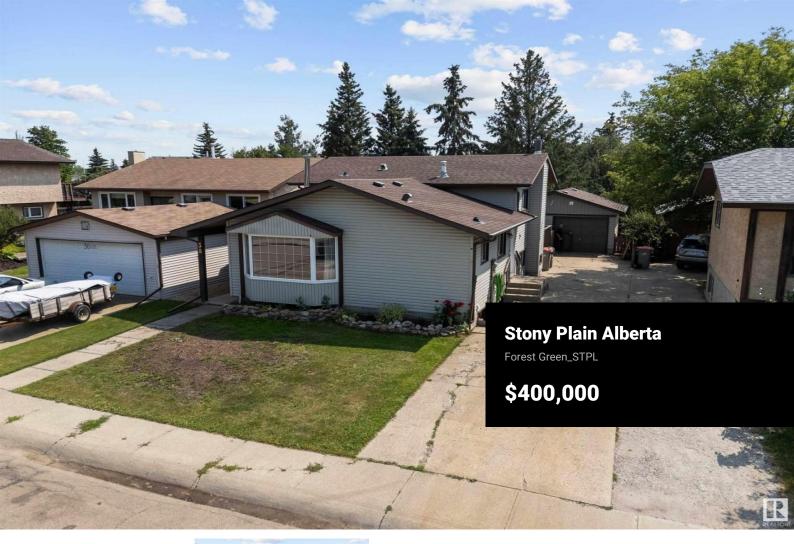

Step into 2,128 sq ft of thoughtfully crafted living in this vibrant 4-level split, nestled in the heart of family-friendly Forest Green. Rich laminate flooring flows through the main floor, where a sprawling front living room invites gatherings while the cabinet-loaded kitchen with adjoining dining room sets the stage for memorable meals. Upstairs, discover 3 generously sized bedrooms serviced by a bright 4pc bath. The private sanctuary of the primary retreat is enforced with a private 2pc ensuite, and extended with direct access to the private, covered deck, overlooking the super-sunny south-facing, fenced backyard. Step down into the 3rd level where a massive recreation room awaits, warmed by a charming fireplace and offering the relief of a third bathroom, with a stand-up shower. The lower level adds 2 flex rooms, perfect for offices, fitness, or creative pursuits. An expansive driveway easily accommodates RV parking, while the oversized, heated double garage is ready for vehicles or workshop dreams. (id:6769)