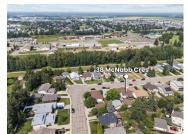

Step into 2,128 sq ft of thoughtfully crafted living in this vibrant 4-level split, nestled in the heart of family-friendly Forest Green. Rich laminate flooring flows through the main floor, where a sprawling front living room invites gatherings while the cabinet-loaded kitchen with adjoining dining room sets the stage for memorable meals. Upstairs, discover 3 generously sized bedrooms serviced by a bright 4pc bath. The private sanctuary of the primary retreat is enforced with a private 2pc ensuite, and extended with direct access to the private, covered deck, overlooking the super-sunny south-facing, fenced backyard. Step down into the 3rd level where a massive recreation room awaits, warmed by a charming fireplace and offering the relief of a third bathroom, with a stand-up shower. The lower level adds 2 flex rooms, perfect for offices, fitness, or creative pursuits. An expansive driveway easily accommodates RV parking, while the oversized, heated double garage is ready for vehicles or workshop dreams. (id:6769)