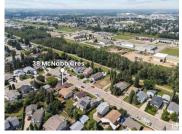

Step into 2,128 sq ft of thoughtfully crafted living in this vibrant 4-level split, nestled in the heart of family-friendly Forest Green. Rich laminate flooring flows through the main floor, where a sprawling front living room invites gatherings while the cabinet-loaded kitchen with adjoining dining room sets the stage for memorable meals. Upstairs, discover 3 generously sized bedrooms serviced by a bright 4pc bath. The private sanctuary of the primary retreat is enforced with a private 2pc ensuite, and extended with direct access to the private, covered deck, overlooking the super-sunny south-facing, fenced backyard. Step down into the 3rd level where a massive recreation room awaits, warmed by a charming fireplace and offering the relief of a third bathroom, with a stand-up shower. The lower level adds 2 flex rooms, perfect for offices, fitness, or creative pursuits. An expansive driveway easily accommodates RV parking, while the oversized, heated double garage is ready for vehicles or workshop dreams. (id:6769)