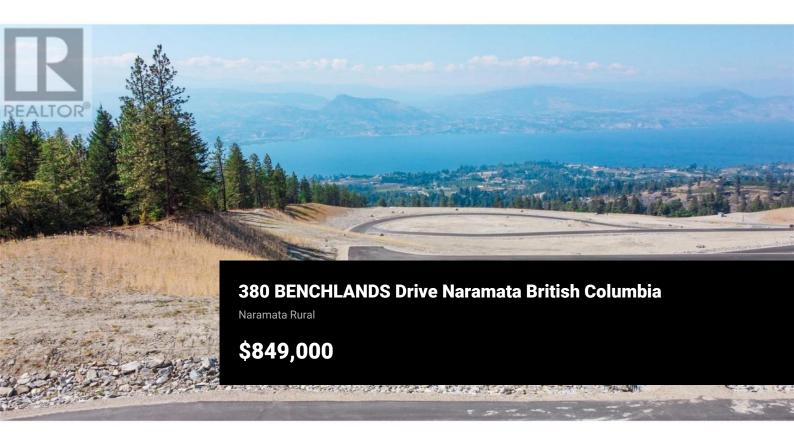

Create your exclusive lakeview retreat on your generous 0.79 acre lot located on the Naramata bench, offering sweeping 180-degree vistas of Okanagan Lake. Each parcel of land has been thoughtfully zoned to accommodate the addition of a second home, whether you choose to establish a rental property, family compound or a workspace, the possibilities are diverse and endless. Surrounded by world-class wineries, scenic hiking trails and minutes to the Kettle Valley Railway. Located at the end of a quiet no thru road this lot is absolutely peaceful. (id:6769)