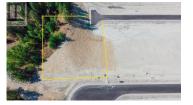

## 380 BENCHLANDS Drive Naramata British Columbia Naramata Rural \$849,000

Create your exclusive lakeview retreat on your generous 0.79 acre lot located on the Naramata bench, offering sweeping 180-degree vistas of Okanagan Lake. Each parcel of land has been thoughtfully zoned to accommodate the addition of a second home, whether you choose to establish a rental property, family compound or a workspace, the possibilities are diverse and endless. Surrounded by world-class wineries, scenic hiking trails and minutes to the Kettle Valley Railway. Located at the end of a quiet no thru road this lot is absolutely peaceful. (id:6769)