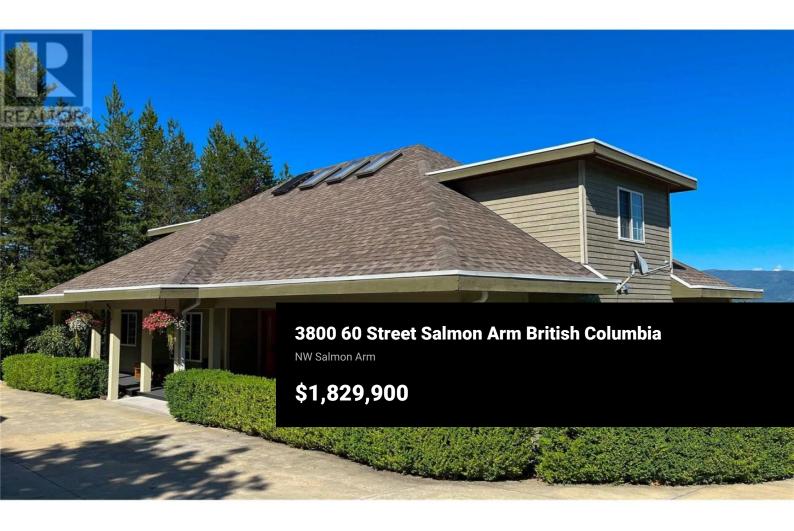

Welcome to your private sanctuary in the desirable Gleneden area of Salmon Arm! Gorgeous 3 bed/2.5 bath Main Home PLUS 2 bed/1bath Carriage House nestled at the end of a beautifully landscaped driveway, this exceptional 6-acre property offers complete privacy, tons of parking, RV parking, lush surroundings, and views of Shuswap Lake, Larch Hills, and Mount Ida--with no homes, power lines, or roads in sight. The 3 bed/2.5 bath main home is designed to bring nature in, with soaring ceilings, skylights, and a dramatic wall of living room windows that flood the space with light and frame stunning lake and mountain views. Sliding glass doors from the family room area and primary bedroom connect to the views, gardens and forest, offering seamless indoor-outdoor living. The main floor also features the spacious kitchen offering granite countertops, abundant cabinetry, a roll-out freezer, and a walkin pantry--ideal for entertaining or daily life, a huge laundry room, cozy office/den, a 2pc bath, and a generous primary suite with beautifully appointed 5 pc ensuite and walk in closet. Heading upstairs you will find a unique catwalk-style balcony that overlooks the living area below, creating a dramatic architectural statement while maintaining connection and openness throughout the home, 2 generously sized bedrooms and a 4-piece bathroom, making it ideal for family or guests. Anoth...