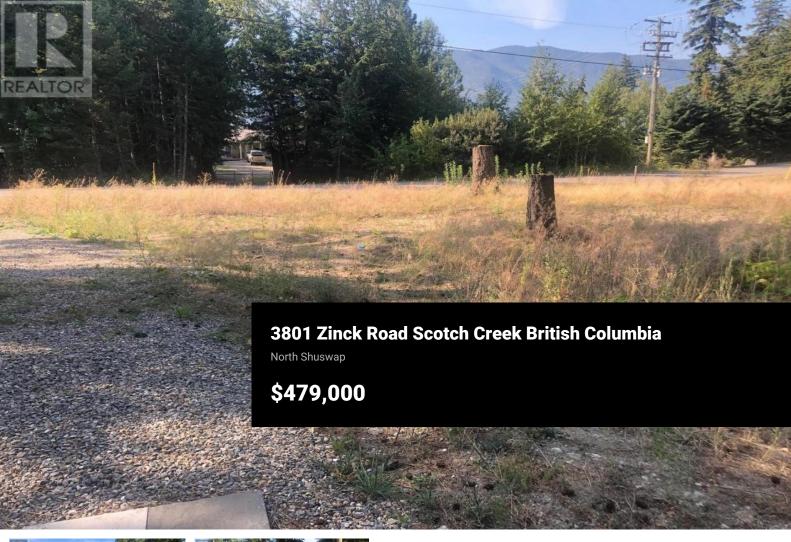

""Build your dream home on this expansive flat lot in Scotch Creek, situated in the North Shuswap region. Enjoy quick lake access just steps away from this semi-waterfront property located just across from the Wharf Road Lake park. This parcel features a newly drilled well, power to the property line, and a convenient driveway with an RV pad already in place. This lot provides ample space to build your perfect home and enjoy all that the surrounding area has to offer. Take advantage of this rare opportunity to create the home of your dreams in this highly desirable location."" (id:6769)