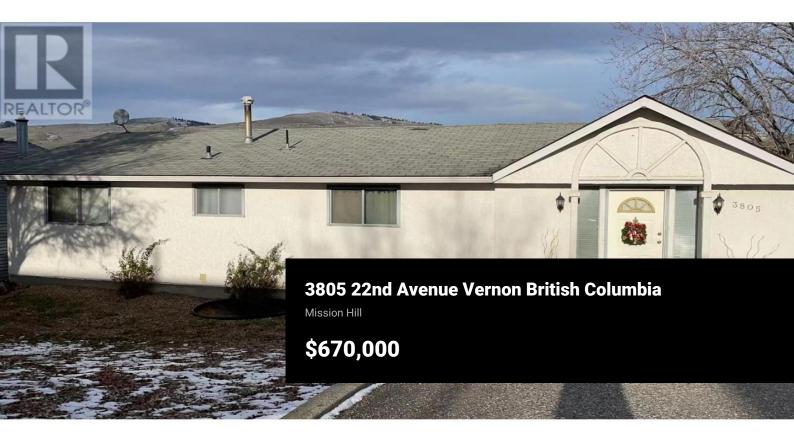

The solid 2700 SF house is located in the convenient Mission Hill neighborhood, close to school, park, and shopping. Good size two bedroom& bath on the main floor with kitchen and laundry room. Big deck overlooking the city view. Spacious two-bedroom suite in the basement with a separate entrance and laundry. Two separate meters for BC Hydro. New roof in 2022 and new hot water tank in 2023. Over 9000 Sf land with no big trees and easy to maintain. Perfect start-up home with a mortgage helper suite. (id:6769)