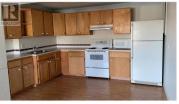

The solid 2700 SF house is located in the convenient Mission Hill neighborhood, close to school, park, and shopping. Good size two bedroom& bath on the main floor with kitchen and laundry room. Big deck overlooking the city view. Spacious two-bedroom suite in the basement with a separate entrance and laundry. Two separate meters for BC Hydro. New roof in 2022 and new hot water tank in 2023. Over 9000 Sf land with no big trees and easy to maintain. Perfect start-up home with a mortgage helper suite. (id:6769)