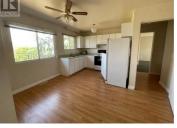

The solid 2700 SF house is located in the convenient Mission Hill neighborhood, close to school, park, and shopping. Good size two bedroom& bath on the main floor with kitchen and laundry room. Big deck overlooking the city view. Spacious two-bedroom suite in the basement with a separate entrance and laundry. Two separate meters for BC Hydro. New roof in 2022 and new hot water tank in 2023. Over 9000 Sf land with no big trees and easy to maintain. Perfect start-up home with a mortgage helper suite. (id:6769)