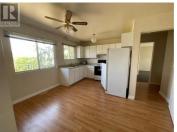

The solid 2700 SF house is located in the convenient Mission Hill neighborhood, close to school, park, and shopping. Good size two bedroom& bath on the main floor with kitchen and laundry room. Big deck overlooking the city view. Spacious two-bedroom suite in the basement with a separate entrance and laundry. Two separate meters for BC Hydro. New roof in 2022 and new hot water tank in 2023. Over 9000 Sf land with no big trees and easy to maintain. Perfect start-up home with a mortgage helper suite. (id:6769)