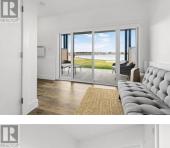

## Shediac Bridge New Brunswick \$439,900

If you are looking for beautiful sunsets, peaceful waterfront mornings with little to do besides enjoying yourself, then I have just the right condo for you. Situated on the gorgeous Shediac River is where you will find this piece of paradise. As you enter through the garage, note the epoxy floor as you enter into the main level area you find a perfect sitting room that overlooks the ground level patio. The second floor has incredible views through the large patio doors overlooking the second floor balcony. This floor offers an open concept kitchen, dining and living room layout with a half bath and full pantry. The top level offers two bedrooms, full bath and closet laundry. The primary bedroom offers cathedral ceilings, a walk-in closet, a second closet and more incredible view on your third level concrete balcony. This unit offers many great additional features: 2 ductless heat pumps and Stainless steel appliances. This unit also comes fully furnished. The condo fees are \$375 monthly and cover the cost of snow and lawn care as well as water/sewage and all exterior maintenance. This condo also offers access to their boat dock at an additional cost. For more information or to book a viewing. Dont delay, call today your REALTOR (R) (id:6769)