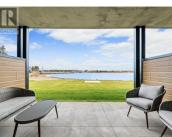

## Shediac Bridge New Brunswick \$439,900

If you are looking for beautiful sunsets, peaceful waterfront mornings with little to do besides enjoying yourself, then I have just the right condo for you. Situated on the gorgeous Shediac River is where you will find this piece of paradise. As you enter through the garage, note the epoxy floor as you enter into the main level area you find a perfect sitting room that overlooks the ground level patio. The second floor has incredible views through the large patio doors overlooking the second floor balcony. This floor offers an open concept kitchen, dining and living room layout with a half bath and full pantry. The top level offers two bedrooms, full bath and closet laundry. The primary bedroom offers cathedral ceilings, a walk-in closet, a second closet and more incredible view on your third level concrete balcony. This unit offers many great additional features: 2 ductless heat pumps and Stainless steel appliances. This unit also comes fully furnished. The condo fees are \$375 monthly and cover the cost of snow and lawn care as well as water/sewage and all exterior maintenance. This condo also offers access to their boat dock at an additional cost. For more information or to book a viewing. Dont delay, call today your REALTOR (R) (id:6769)