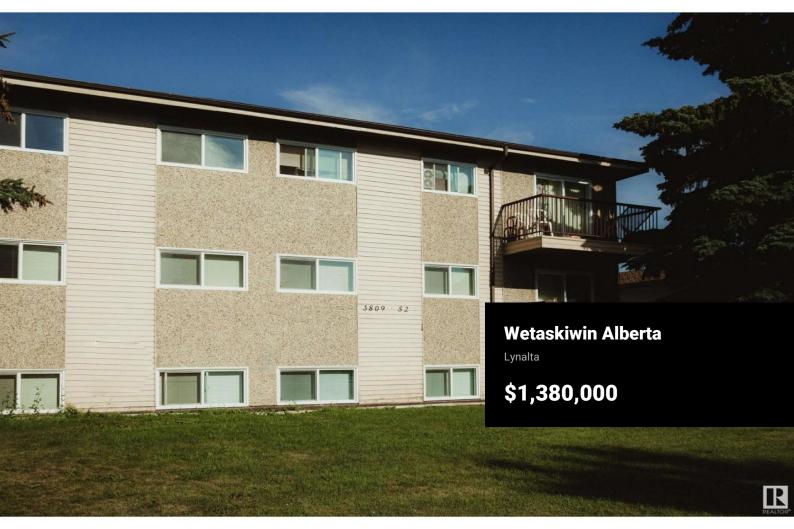

Welcome to this very solid and upgraded 12 suite apartment building in Wetaskiwin! With a great suite mix of 11 Two Bedrooms and 1 One Bedroom this is a great investment for a rookie or seasoned investor. With Wetaskiwin feeling increasing rental rates, it's poised for the new owners to have this building be a cash cow! The roof was totally redone in 2016 and ALL windows and balcony doors were done in 2019. All units have dishwashers. Some units are upgraded with vinyl plank flooring, and newer countertops. A well maintained building inside and out, could bring a very solid return for a new owner. With an influx of capital into Wetaskiwin in the recent years, welcoming a second Tim Hortons, a Starbucks, a Booster Juice and a Jysk furniture store to name a few...they do their research before entering a new market. It's time for you to invest a steady Eddie cashflow market. Priced at \$115,000/door it gives an affordable price point with good upside for the future. Come take a look today! (id:6769)