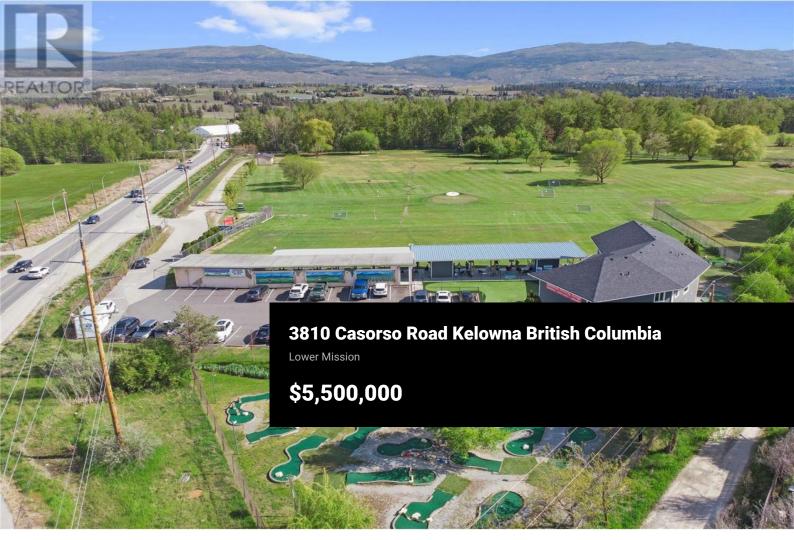

can finally afford the lifestyle you want, while making an incredible income! The current owners currently operate the main business for 7 months of the year. Starting in fall 2024, they plan to extend operations into the fall and winter seasons with the installation of a state-of-the-art Trackman Golf Simulator, creating an exciting opportunity to significantly boost revenue potential. There is nothing for you to do, except take over the property and the business, enjoy life and make money. The patio has a liquor license along with a food and beverage license with an opportunity to expand. Plus, the Kelowna Driving Range is powered by Toptracer, featuring 16 covered and lit Toptracer bays and 14 additional bays that attracts golfers of all ages. The business also includes an 18 hole championship mini golf course, and a bentgrass putting green. The range even has a cleaning system that brings the range balls back to the tee box area. Plus there is a completely renovated home and pro shop. This is an entertainment facility that you live at! Also listed as MLS #10302245 (id:6769)

This 12+ acre driving range has all the equipment and amenities paid off, you