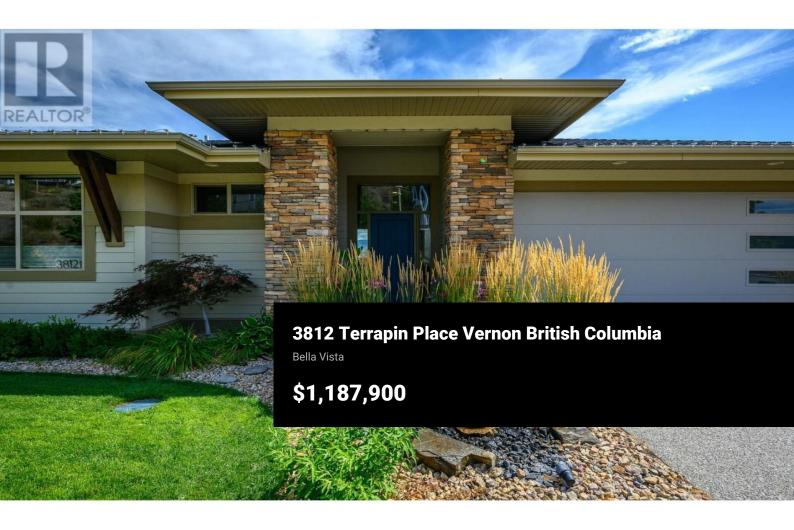

Welcome to this stunning WESBILD home at Turtle Mountain, where unbeatable views and privacy are yours, thanks to its prime location backing onto a private environmental reserve--ensuring that no one can build below. This custom rendition of WESBILD's Cypress plan is situated on a premier lowdensity lot at the top of a level cul-de-sac on Terrapin Place, offering a one-ofa-kind living experience. This Energuide-rated home is fully landscaped with front and rear yards, complete with a serene water feature, and comes equipped with all kitchen and laundry appliances, plus an A/C heat pump for excellent energy efficiency. Designed with top-notch architecture, the home boasts 10-foot ceilings, large windows, striking rooflines, and modern openplan living that maximizes natural light and space. The home is filled with luxurious details, including upgraded walk-in closet cabinetry, a gas range, softclose cabinetry throughout, quartz countertops, hardwood floors, and Kohler fixtures. The interior, meticulously crafted by the Sticks + Stones Design Group, offers a true ""Designer"" touch, making this home a standout in every way. If you're seeking a home that blends elegance, comfort, and unique design, this Turtle Mountain gem is the perfect choice. (id:6769)