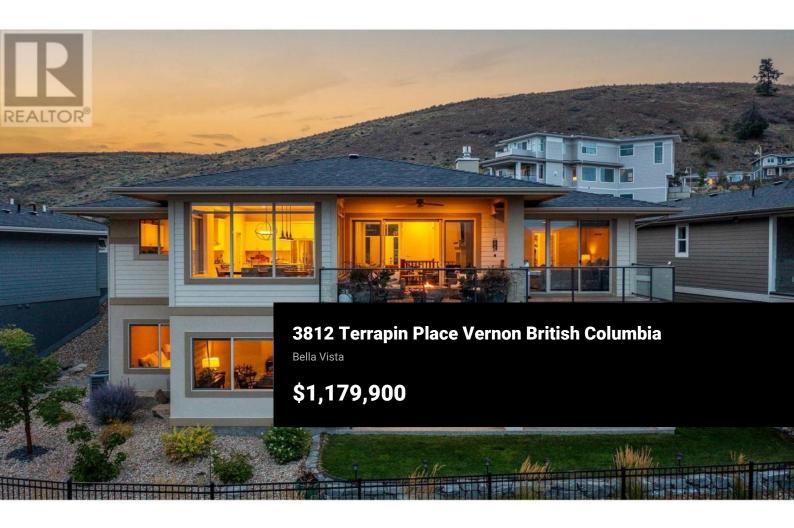

Welcome to this stunning WESBILD home at Turtle Mountain, where unbeatable views and privacy are yours, thanks to its prime location backing onto a private environmental reserve--ensuring that no one can build below. This custom rendition of WESBILD's Cypress plan is situated on a premier lowdensity lot at the top of a level cul-de-sac on Terrapin Place, offering a one-ofa-kind living experience. This Energuide-rated home is fully landscaped with front and rear yards, complete with a serene water feature, and comes equipped with all kitchen and laundry appliances, plus an A/C heat pump for excellent energy efficiency. Designed with top-notch architecture, the home boasts 10-foot ceilings, large windows, striking rooflines, and modern openplan living that maximizes natural light and space. The home is filled with luxurious details, including upgraded walk-in closet cabinetry, a gas range, softclose cabinetry throughout, quartz countertops, hardwood floors, and Kohler fixtures. The interior, meticulously crafted by the Sticks + Stones Design Group, offers a true ""Designer"" touch, making this home a standout in every way. If you're seeking a home that blends elegance, comfort, and unique design, this Turtle Mountain gem is the perfect choice. (id:6769)