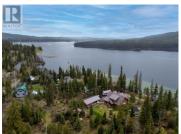

Stunning Custom Built Lakefront home at Lac Le Jeune on massive 34,000 sq ft double lot (3808 Rainbow)! Wow doesn't even begin to describe how well thought out, and meticulous this home is. Experience lakefront luxury when you walk into your 9 year old home with expansive main open living, dining and kitchen areas with massive vaulted ceilings, with picturesque view of the lake. Custom kitchen includes walk in pantry, beautiful appliances and large island perfect for entertaining family and friends, large dining area for hosting holiday meals and beautiful living room with vaulted ceilings and newer wood stove. Main floor primary bedroom with 5 piece dream ensuite with soaker tub, double sinks and 11x5.5 ft walk in closet - perfect for one level living. Upstairs you will find 2 large secondary bedrooms, perfect for larger family or extended guests, an office and rec/games room. Start the day with coffee, or unwind after a long day, on your front deck with expansive lake views and automatic screens. Out back you will find fully fenced yard -great for pets/young kids, a large detached garage w/ attached 2 car carport and woodshed. Includes dock for summer fun, covered RV storage w/ 30 amp and sani dump, 4 ft crawlspace for extra storage, water filters, central vac, electronic blinds, and so much more. Lac Le Jeune has so much to offer with paddleboarding, kayaking, fishing, ...