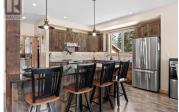

Stunning Custom Built Lakefront home at Lac Le Jeune on massive 34,000 sq ft double lot (3808 Rainbow)! Wow doesn't even begin to describe how well thought out, and meticulous this home is. Experience lakefront luxury when you walk into your 9 year old home with expansive main open living, dining and kitchen areas with massive vaulted ceilings, with picturesque view of the lake. Custom kitchen includes walk in pantry, beautiful appliances and large island perfect for entertaining family and friends, large dining area for hosting holiday meals and beautiful living room with vaulted ceilings and newer wood stove. Main floor primary bedroom with 5 piece dream ensuite with soaker tub, double sinks and 11x5.5 ft walk in closet - perfect for one level living. Upstairs you will find 2 large secondary bedrooms, perfect for larger family or extended guests, an office and rec/games room. Start the day with coffee, or unwind after a long day, on your front deck with expansive lake views and automatic screens. Out back you will find fully fenced yard -great for pets/young kids, a large detached garage w/ attached 2 car carport and woodshed. Includes dock for summer fun, covered RV storage w/ 30 amp and sani dump, 4 ft crawlspace for extra storage, water filters, central vac, electronic blinds, and so much more. Lac Le Jeune has so much to offer with paddleboarding, kayaking, fishing, ...