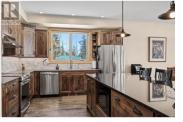

Stunning Custom Built Lakefront home at Lac Le Jeune on massive 34,000 sq ft double lot (3808 Rainbow)! Wow doesn't even begin to describe how well thought out, and meticulous this home is. Experience lakefront luxury when you walk into your 9 year old home with expansive main open living, dining and kitchen areas with massive vaulted ceilings, with picturesque view of the lake. Custom kitchen includes walk in pantry, beautiful appliances and large island perfect for entertaining family and friends, large dining area for hosting holiday meals and beautiful living room with vaulted ceilings and newer wood stove. Main floor primary bedroom with 5 piece dream ensuite with soaker tub, double sinks and 11x5.5 ft walk in closet - perfect for one level living. Upstairs you will find 2 large secondary bedrooms, perfect for larger family or extended guests, an office and rec/games room. Start the day with coffee, or unwind after a long day, on your front deck with expansive lake views and automatic screens. Out back you will find fully fenced yard -great for pets/young kids, a large detached garage w/ attached 2 car carport and woodshed. Includes dock for summer fun, covered RV storage w/ 30 amp and sani dump, 4 ft crawlspace for extra storage, water filters, central vac, electronic blinds, and so much more. Lac Le Jeune has so much to offer with paddleboarding, kayaking, fishing, ...