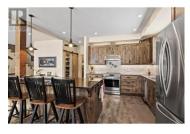

Stunning Custom Built Lakefront home at Lac Le Jeune on massive 34,000 sq ft double lot (3808 Rainbow)! Wow doesn't even begin to describe how well thought out, and meticulous this home is. Experience lakefront luxury when you walk into your 9 year old home with expansive main open living, dining and kitchen areas with massive vaulted ceilings, with picturesque view of the lake. Custom kitchen includes walk in pantry, beautiful appliances and large island perfect for entertaining family and friends, large dining area for hosting holiday meals and beautiful living room with vaulted ceilings and newer wood stove. Main floor primary bedroom with 5 piece dream ensuite with soaker tub, double sinks and 11x5.5 ft walk in closet - perfect for one level living. Upstairs you will find 2 large secondary bedrooms, perfect for larger family or extended guests, an office and rec/games room. Start the day with coffee, or unwind after a long day, on your front deck with expansive lake views and automatic screens. Out back you will find fully fenced yard -great for pets/young kids, a large detached garage w/ attached 2 car carport and woodshed. Includes dock for summer fun, covered RV storage w/ 30 amp and sani dump, 4 ft crawlspace for extra storage, water filters, central vac, electronic blinds, and so much more. Lac Le Jeune has so much to offer with paddleboarding, kayaking, fishing, ...