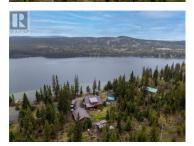

Stunning Custom Built Lakefront home at Lac Le Jeune on massive 34,000 sq ft double lot (3808 Rainbow)! Wow doesn't even begin to describe how well thought out, and meticulous this home is. Experience lakefront luxury when you walk into your 9 year old home with expansive main open living, dining and kitchen areas with massive vaulted ceilings, with picturesque view of the lake. Custom kitchen includes walk in pantry, beautiful appliances and large island perfect for entertaining family and friends, large dining area for hosting holiday meals and beautiful living room with vaulted ceilings and newer wood stove. Main floor primary bedroom with 5 piece dream ensuite with soaker tub, double sinks and 11x5.5 ft walk in closet - perfect for one level living. Upstairs you will find 2 large secondary bedrooms, perfect for larger family or extended guests, an office and rec/games room. Start the day with coffee, or unwind after a long day, on your front deck with expansive lake views and automatic screens. Out back you will find fully fenced yard -great for pets/young kids, a large detached garage w/ attached 2 car carport and woodshed. Includes dock for summer fun, covered RV storage w/ 30 amp and sani dump, 4 ft crawlspace for extra storage, water filters, central vac, electronic blinds, and so much more. Lac Le Jeune has so much to offer with paddleboarding, kayaking, fishing, ...