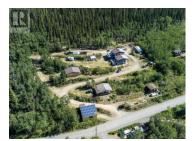

Welcome to your very own picturesque Bavarian Village! Step into a piece of art with this remarkable property showcasing authentic German architectural styles. This property is a labor of love, completed in 2023 to provide a true sanctuary for many different uses. Let your imagination run wild and think of the possibilities. An income producing property? Retreat? Generational property? Situated against a scenic backdrop of water, mountains and forest, and just a short minute walk to the lake, this property boasts the finest views in Judas Creek overlooking Marsh Lake. The main home features separate living areas with kitchens, laundry, bathrooms, woodstoves. Built with natural wood tones, high quality materials, quality craftsmanship shines through in every corner. The property includes a shop, unfinished duplex, a cozy dry cabin, and a 2-bedroom house. 2 approved septics, well, solar power, garden and a mix of wood, electric, and oil heat. The possibilties are endless. (id:6769)