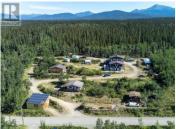

Welcome to your very own picturesque Bavarian Village! Step into a piece of art with this remarkable property showcasing authentic German architectural styles. This property is a labor of love, completed in 2023 to provide a true sanctuary for many different uses. Let your imagination run wild and think of the possibilities. An income producing property? Retreat? Generational property? Situated against a scenic backdrop of water, mountains and forest, and just a short minute walk to the lake, this property boasts the finest views in Judas Creek overlooking Marsh Lake. The main home features separate living areas with kitchens, laundry, bathrooms, woodstoves. Built with natural wood tones, high quality materials, quality craftsmanship shines through in every corner. The property includes a shop, unfinished duplex, a cozy dry cabin, and a 2-bedroom house. 2 approved septics, well, solar power, garden and a mix of wood, electric, and oil heat. The possibilties are endless. (id:6769)