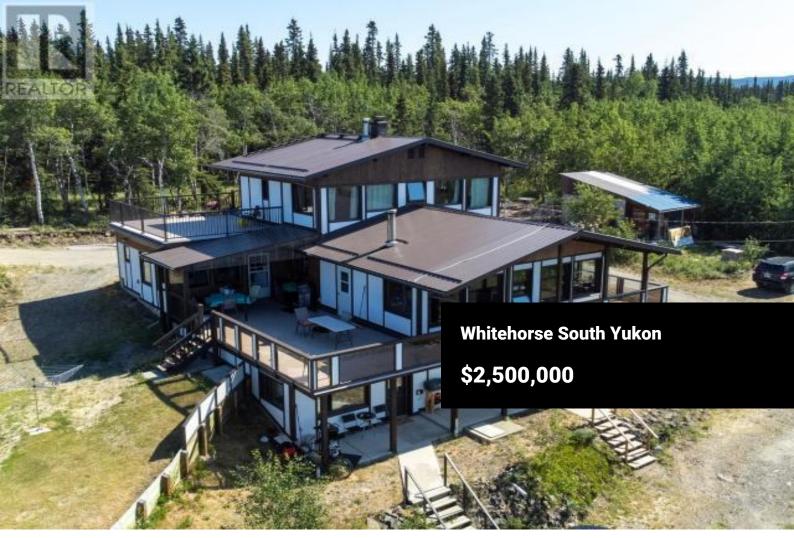

Welcome to your very own picturesque Bavarian Village! Step into a piece of art with this remarkable property showcasing authentic German architectural styles. This property is a labor of love, completed in 2023 to provide a true sanctuary for many different uses. Let your imagination run wild and think of the possibilities. An income producing property? Retreat? Generational property? Situated against a scenic backdrop of water, mountains and forest, and just a short minute walk to the lake, this property boasts the finest views in Judas Creek overlooking Marsh Lake. The main home features separate living areas with kitchens, laundry, bathrooms, woodstoves. Built with natural wood tones, high quality materials, quality craftsmanship shines through in every corner. The property includes a shop, unfinished duplex, a cozy dry cabin, and a 2-bedroom house. 2 approved septics, well, solar power, garden and a mix of wood, electric, and oil heat. The possibilties are endless. (id:6769)