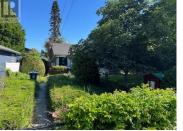

Massive development lot (71' x 207') in the highly sought after Kings Park area. This .33 of an acre property is completely flat, 100% usable, has mature trees throughout and fertile bottom land soil under the grass. The location is perfect for a development or to be carried on as a single family property with the potential for a carriage home. Downtown Penticton is only a few blocks away and only a few more blocks to Okanagan Lake. Perfect for riding your bike any where in town. The existing home is very rentable/livable. Call your favourite agent for more details. (id:6769)