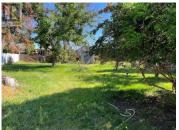

Massive development lot (71' x 207') in the highly sought after Kings Park area. This .33 of an acre property is completely flat, 100% usable, has mature trees throughout and fertile bottom land soil under the grass. The location is perfect for a development or to be carried on as a single family property with the potential for a carriage home. Downtown Penticton is only a few blocks away and only a few more blocks to Okanagan Lake. Perfect for riding your bike any where in town. The existing home is very rentable/livable. Call your favourite agent for more details. (id:6769)