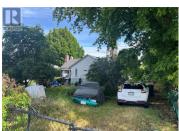

Massive development lot (71' x 207') in the highly sought after Kings Park area. This .33 of an acre property is completely flat, 100% usable, has mature trees throughout and fertile bottom land soil under the grass. The location is perfect for a development or to be carried on as a single family property with the potential for a carriage home. Downtown Penticton is only a few blocks away and only a few more blocks to Okanagan Lake. Perfect for riding your bike any where in town. The existing home is very rentable/livable. Call your favourite agent for more details. (id:6769)