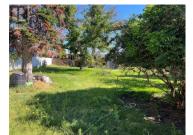

Massive development lot (71' x 207') in the highly sought after Kings Park area. This .33 of an acre property is completely flat, 100% usable, has mature trees throughout and fertile bottom land soil under the grass. The location is perfect for a development or to be carried on as a single family property with the potential for a carriage home. Downtown Penticton is only a few blocks away and only a few more blocks to Okanagan Lake. Perfect for riding your bike any where in town. The existing home is very rentable/livable. Call your favourite agent for more details. (id:6769)