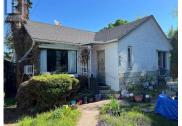

Massive development lot (71' x 207') in the highly sought after Kings Park area. This .33 of an acre property is completely flat, 100% usable, has mature trees throughout and fertile bottom land soil under the grass. The location is perfect for a development or to be carried on as a single family property with the potential for a carriage home. Downtown Penticton is only a few blocks away and only a few more blocks to Okanagan Lake. Perfect for riding your bike any where in town. The existing home is very rentable/livable. Call your favourite agent for more details. (id:6769)