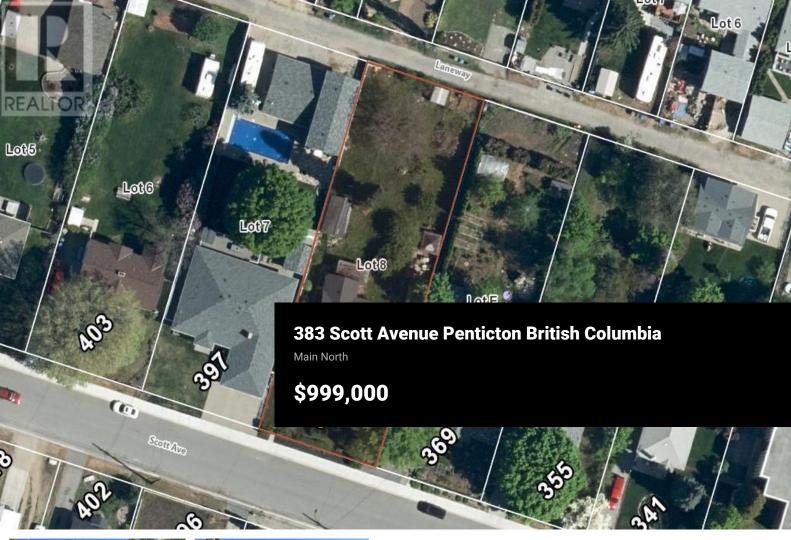

Massive development lot (71' x 207') in the highly sought after Kings Park area. This .33 of an acre property is completely flat, 100% usable, has mature trees throughout and fertile bottom land soil under the grass. The location is perfect for a development or to be carried on as a single family property with the potential for a carriage home. Downtown Penticton is only a few blocks away and only a few more blocks to Okanagan Lake. Perfect for riding your bike any where in town. The existing home is very rentable/livable. Call your favourite agent for more details. (id:6769)