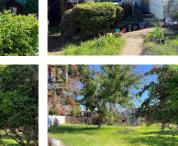

## 383 Scott Avenue Penticton British Columbia Main North

\$945,000

ttAve .

5

Lot7

Rare offering: a flat, 71' x 207' (0.33 acre) lot in the desirable Kings Park neighbourhood--just blocks from downtown Penticton and Okanagan Lake. This fully usable property features mature trees and fertile bottom-land soil, ideal for redevelopment or future landscaping. Zoning and lot dimensions support a range of potential development options, including multi-family or a new single-family residence with a carriage home (buyer to verify with the city). The existing home is clean, livable, and currently rentable--providing holding income while plans are drawn. Opportunities like this are limited in central Penticton. Contact your agent for further details or to explore the development potential. (id:6769)