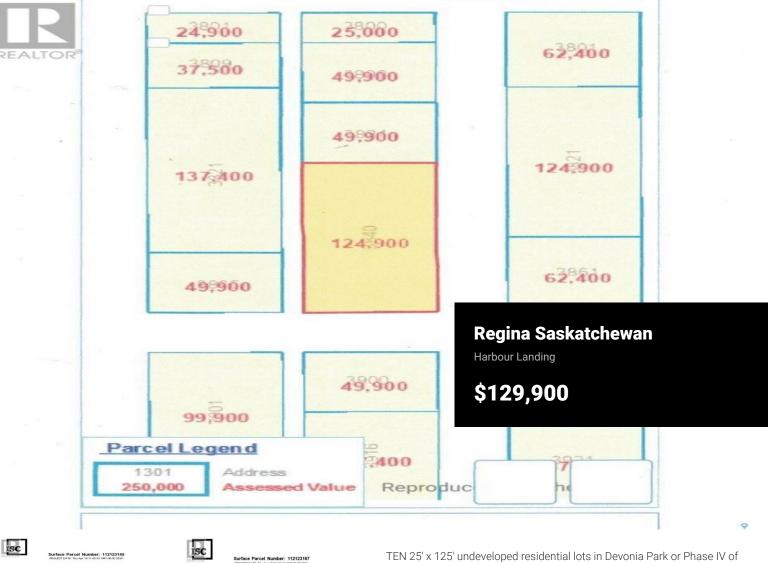

ISC Parcel Number: 112123189

isc Surface Parcel Number: 112123202 REQUEST DATE: Thu Apr 18 12 15:44 GMT-08:00 2824 112123268 112123246 112123202 112123189 112 123 167 112123145

West Harbour Landing. Devonia Park is a quarter section of land originally subdivided into 1,400 lots in 1912. Investment opportunity only at this time with potential to build on in the future. Brokerage sign at the corner of Campbell Street and Parliament Avenue. GST may apply to the sale price. More information in the 'West Harbour Landing Neighborhood Planning Report'. There will be other costs once the land is developed. (id:6769)