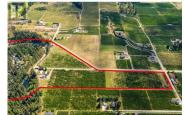

Comprised of 2 parcels of land, the cherry orchard sits on approximately 18 Acres of Agricultural land. An additional 12 acres houses the Peace Valley Mobile Home Park. Perfect for an owner/ operator, the property also includes a

mobile home park while farming cherries or leasing out the orchard.

3844 Senger Road Kelowna British Columbia South East Kelowna \$5,499,000

DETACHED HOME and a DETACHED WORKSHOP! In total there are approximately 47 Acres. This is an excellent Business Opportunity with prime Agriculture and rental income potential. These properties are in sought after SOUTH EAST KELOWNA, located in close proximity to local amenities. Call your Realtor today regarding this great property/ business opportunity. See MLS 10319290 for additional details. (id:6769)