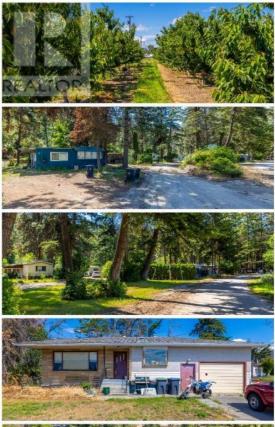

「二」「「日本」」」」」」」」」」」

OPPORTUNITY KNOCKS! Located in SOUTH EAST KELOWNA, this 35 UNIT MOBILE HOME PARK + HOME + CHERRY ORCHARD (approximately 18 acres) is sure to impress. Take advantage of YEAR ROUND CASH FLOW from the

Comprised of 2 parcels of land, the cherry orchard sits on approximately 18 Acres of Agricultural land. An additional 12 acres houses the Peace Valley Mobile Home Park. Perfect for an owner/ operator, the property also includes a

mobile home park while farming cherries or leasing out the orchard.

3844 Senger Road Kelowna British Columbia South East Kelowna \$5,499,000

DETACHED HOME and a DETACHED WORKSHOP! In total there are approximately 47 Acres. This is an excellent Business Opportunity with prime Agriculture and rental income potential. These properties are in sought after SOUTH EAST KELOWNA, located in close proximity to local amenities. Call your Realtor today regarding this great property/ business opportunity. See MLS 10319290 for additional details. (id:6769)