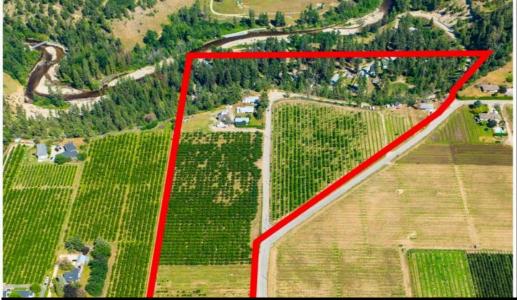

Comprised of 2 parcels of land, the cherry orchard sits on approximately 18 Acres of Agricultural land. An additional 12 acres houses the Peace Valley Mobile Home Park. Perfect for an owner/ operator, the property also includes a

mobile home park while farming cherries or leasing out the orchard.

3844 Senger Road Kelowna British Columbia South East Kelowna \$5,499,000

DETACHED HOME and a DETACHED WORKSHOP! In total there are approximately 47 Acres. This is an excellent Business Opportunity with prime Agriculture and rental income potential. These properties are in sought after SOUTH EAST KELOWNA, located in close proximity to local amenities. Call your Realtor today regarding this great property/ business opportunity. See MLS 10319290 for additional details. (id:6769)