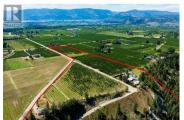

「二」「「日本」」」」」」」」」」」

OPPORTUNITY KNOCKS! Located in SOUTH EAST KELOWNA, this 35 UNIT MOBILE HOME PARK + HOME + CHERRY ORCHARD (approximately 18 acres) is sure to impress. Take advantage of YEAR ROUND CASH FLOW from the

Comprised of 2 parcels of land, the cherry orchard sits on approximately 18 Acres of Agricultural land. An additional 12 acres houses the Peace Valley Mobile Home Park. Perfect for an owner/ operator, the property also includes a

mobile home park while farming cherries or leasing out the orchard.

3844 Senger Road Kelowna British Columbia South East Kelowna \$5,499,000

DETACHED HOME and a DETACHED WORKSHOP! In total there are approximately 47 Acres. This is an excellent Business Opportunity with prime Agriculture and rental income potential. These properties are in sought after SOUTH EAST KELOWNA, located in close proximity to local amenities. Call your Realtor today regarding this great property/ business opportunity. See MLS 10319290 for additional details. (id:6769)