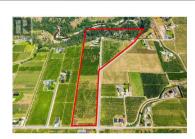

Comprised of 2 parcels of land, the cherry orchard sits on approximately 18 Acres of Agricultural land. An additional 12 acres houses the Peace Valley Mobile Home Park. Perfect for an owner/ operator, the property also includes a

mobile home park while farming cherries or leasing out the orchard.

3844 Senger Road Kelowna British Columbia South East Kelowna \$5,499,000

DETACHED HOME and a DETACHED WORKSHOP! In total there are approximately 47 Acres. This is an excellent Business Opportunity with prime Agriculture and rental income potential. These properties are in sought after SOUTH EAST KELOWNA, located in close proximity to local amenities. Call your Realtor today regarding this great property/ business opportunity. See MLS 10319290 for additional details. (id:6769)